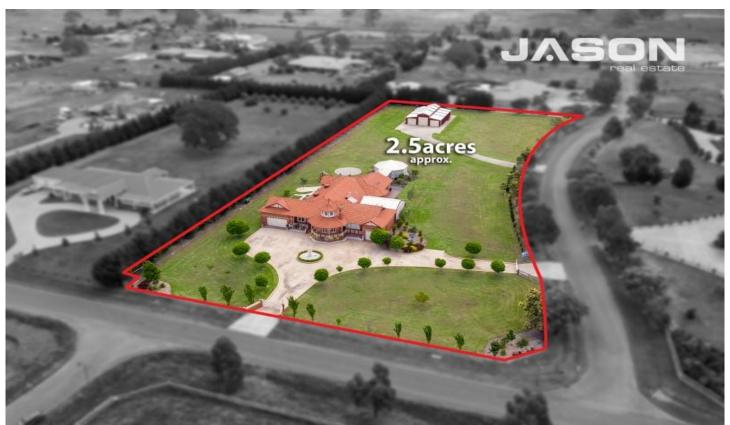

## 9 Jolly Lane MICKLEHAM VIC

Majestic, spacious and immaculately presented this spectacular Queen Anne style family home, offers an outstanding lifestyle of living on a flat corner allotment.

Presenting luxury all on a single level, the home offers a expansive wide grand entrance with 10 ft ceilings, polished forest red gum floor boards, four fantastic sized bedrooms, 4 bathrooms plus a powder room, multiple living zones, French provincial kitchen with a butler's pantry, rumpus room with built in bar, expansive alfresco timber decking area, entertainment area with built in BBQ, separate gazebo with remote shutters, three car lock up garage, circular drive way, huge shed and so much more.

## 4 🗀 3 🔓 3 🖨

Type : House Land Size : 10117.1 sqm

**View**: https://www.jasonrealestate.com.au/sale/vic

/north/mickleham/residential/house/7330133

Disclaimer. Please note plans are indicative only and not drawn to exact scale. All dimensions are approximate. Potential buyers view the property in person.