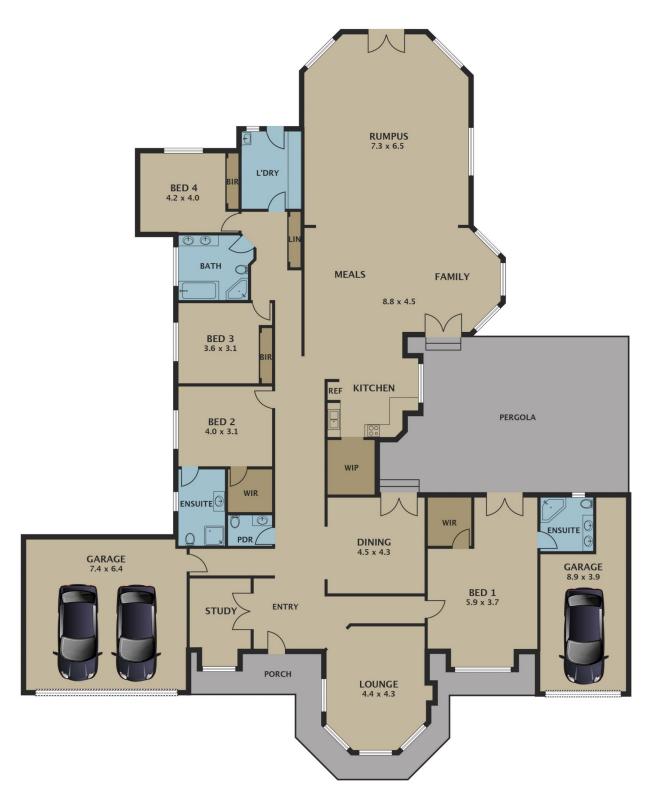

## 9 Jolly Lane MICKLEHAM VIC

Majestic, spacious and immaculately presented this spectacular Queen Anne style family home, offers an outstanding lifestyle of living on a flat corner allotment.

Presenting luxury all on a single level, the home offers a expansive wide grand entrance with 10 ft ceilings, polished forest red gum floor boards, four fantastic sized bedrooms, 4 bathrooms plus a powder room, multiple living zones, French provincial kitchen with a butler's pantry, rumpus room with built in bar, expansive alfresco timber decking area, entertainment area with built in BBQ, separate gazebo with remote shutters, three car lock up garage, circular drive way, huge shed and so much more.

## 4 🗀 3 🔓 3 🖨

Type : House Land Size : 10117.1 sqm

**View**: https://www.jasonrealestate.com.au/sale/vic

/north/mickleham/residential/house/7330133

Disclaimer. Please note plans are indicative only and not drawn to exact scale. All dimensions are approximate. Potential buyers view the property in person.