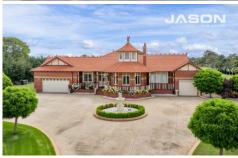

## 9 Jolly Lane MICKLEHAM VIC

Majestic, spacious and immaculately presented this spectacular Queen Anne style family home, offers an outstanding lifestyle of living on a flat corner allotment.

Presenting luxury all on a single level, the home offers a expansive wide grand entrance with 10 ft ceilings, polished forest red gum floor boards, four fantastic sized bedrooms, 4 bathrooms plus a powder room, multiple living zones, French provincial kitchen with a butler's pantry, rumpus room with built in bar, expansive alfresco timber decking area, entertainment area with built in BBQ, separate gazebo with remote shutters, three car lock up garage, circular drive way, huge shed and so much more.