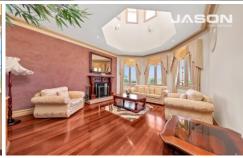

## 9 Jolly Lane MICKLEHAM VIC

Majestic, spacious and immaculately presented this spectacular Queen Anne style family home, offers an outstanding lifestyle of living on a flat corner allotment.

Presenting luxury all on a single level, the home offers a expansive wide grand entrance with 10 ft ceilings, polished forest red gum floor boards, four fantastic sized bedrooms, 4 bathrooms plus a powder room, multiple living zones, French provincial kitchen with a butler's pantry, rumpus room with built in bar, expansive alfresco timber decking area, entertainment area with built in BBQ, separate gazebo with remote shutters, three car lock up garage, circular drive way, huge shed and so much more.