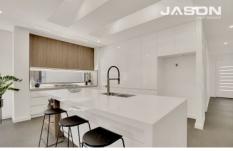

A versatile floor plan with high ceilings and light-filled living across the home with appealing outlooks and stylish finishes. Boasting a spacious modern relaxed family living area with built-in TV unit and access to timber beck alfresco with a kitchenette including a bar fridge. Modern kitchen with 60mm stone island bench, 900mm s/s appliances, and dishwasher overlooking to a generous size meals area. 4 good size bedrooms, master with elegant full ensuite, double vanity and custom walk-in robes.