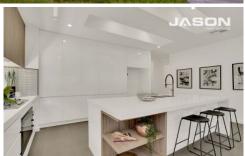

A versatile floor plan with high ceilings and light-filled living across the home with appealing outlooks and stylish finishes. Boasting a spacious modern relaxed family living area with built-in TV unit and access to timber beck alfresco with a kitchenette including a bar fridge. Modern kitchen with 60mm stone island bench, 900mm s/s appliances, and dishwasher overlooking to a generous size meals area. 4 good size bedrooms, master with elegant full ensuite, double vanity and custom walk-in robes.