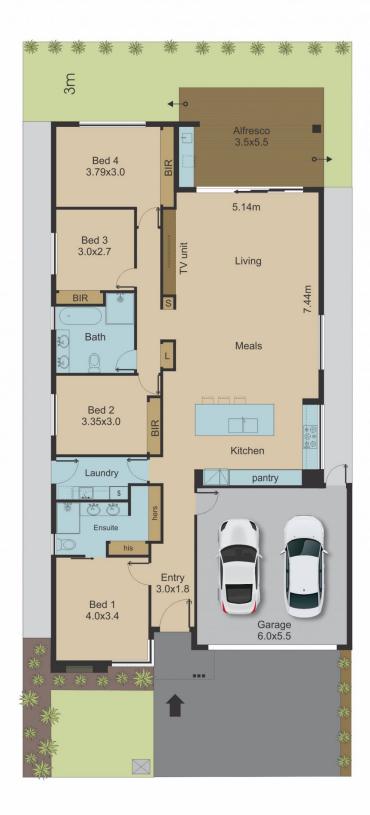

## **5 Milestone Street GREENVALE VIC**

This stunning brand new residence quietly nestled in the heart of the Parkview Estate - Greenvale is positioned nearby to Woodland Historic Park, schools, Greenvale Shopping Centre and public transport. This spacious home boasts a demanding presence with great design.

A versatile floor plan with high ceilings and light-filled living across the home with appealing outlooks and stylish finishes. Boasting a spacious modern relaxed family living area with built-in TV unit and access to timber beck alfresco with a kitchenette including a bar fridge. Modern kitchen with 60mm stone island bench, 900mm s/s appliances, and dishwasher overlooking to a generous size meals area. 4 good size bedrooms, master with elegant full ensuite, double vanity and custom walk-in robes.

Disclaimer: Please note floor plans are indicative only not drawn to exact scale. All dimensions are approximate. Potential buyers should view the property in person.