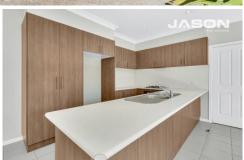

Features include a modern kitchen with stainless steel appliances including a gas cooktop with range hood and

3 📭 2 🖺 2 🗬

**View :** https://www.jasonrealestate.com.au/sale/vic/north/tullamarine/residential/unit/7330135