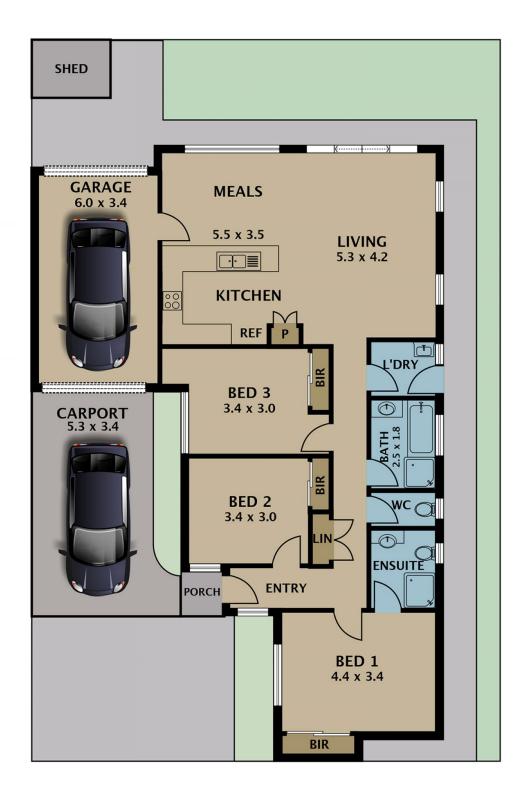

## 2/1 Carol Grove TULLAMARINE VIC

Ten years young, this brick veneer property in central Tullamarine presents the ideal opportunity for first-time buyers or investors looking to capitalise on location and liveability. Its prized north-easterly aspect for open plan living is ideal and the quality location means it has all the benefits of city living without compromising on space.

Perfectly presented this three bedroom property has plenty of room and affords all the comforts one would expect with modern living. There are two bathrooms, generous open plan living and meals areas with a well-appointed kitchen and the property is complete with laundry, a single lock up two-way garage plus carport and storage shed.

Features include a modern kitchen with stainless steel appliances including a gas cooktop with range hood and

3 📭 2 🖺 2 🗬

**View :** https://www.jasonrealestate.com.au/sale/vic/north/tullamarine/residential/unit/7330135