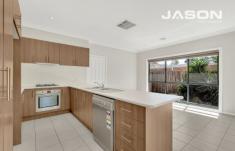

Features include a modern kitchen with stainless steel appliances including a gas cooktop with range hood and

3 📭 2 🖺 2 🗬

**View :** https://www.jasonrealestate.com.au/sale/vic/north/tullamarine/residential/unit/7330135