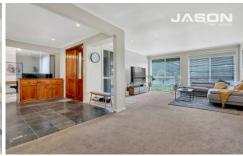

Across two levels; the three bedrooms and bathroom with separate toilet are on the upper level, whilst the formal lounge, study/fourth bedroom, dining, large kitchen, powder room, expansive covered alfresco entertaining deck, and laundry are on the ground floor, along with double lock up garage and storage.

Gas ducted heating, evaporative cooling, stainless steel appliances, gas cooktop, breakfast bar, spa bath, floating

For full version visit the website