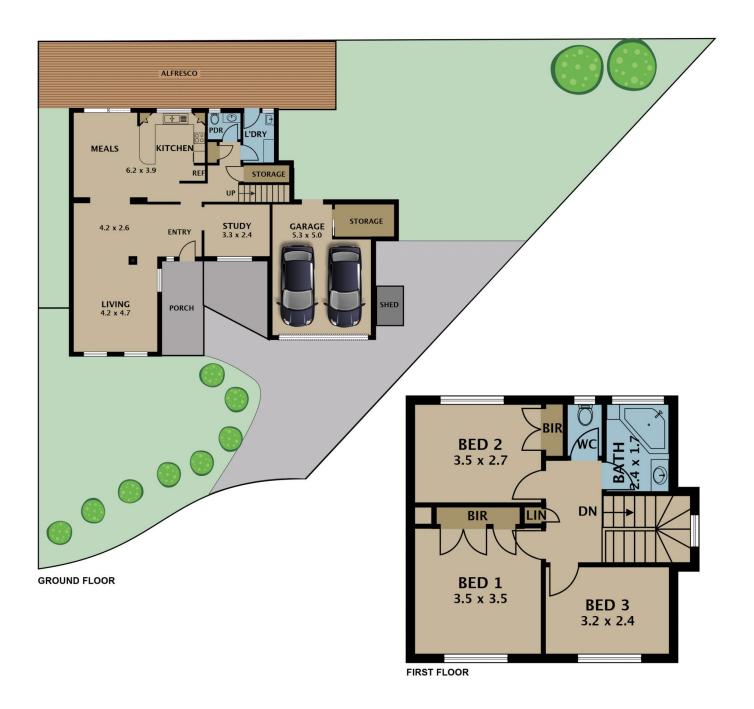

## 9 Waverley Court GLADSTONE PARK VIC

Tucked away at the end of a quiet cul-de-sac in the heart of Gladstone Park within easy walking distance of quality schools, parks, library, sporting facilities and shopping centre; is this double-storey brick veneer and tile family home on a fully fenced 597m2.

Across two levels; the three bedrooms and bathroom with separate toilet are on the upper level, whilst the formal lounge, study/fourth bedroom, dining, large kitchen, powder room, expansive covered alfresco entertaining deck, and laundry are on the ground floor, along with double lock up garage and storage.

Gas ducted heating, evaporative cooling, stainless steel appliances, gas cooktop, breakfast bar, spa bath, floating

For full version visit the website