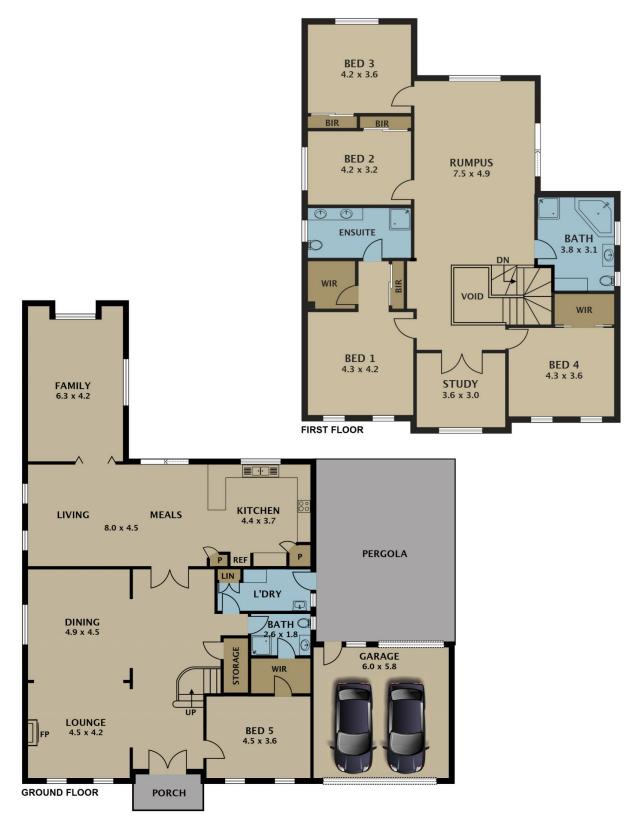

Showcasing the very finest in stately suburban living without compromise, the property comprises five bedrooms, three bathrooms, large entrance hall, three separate living zones including upstairs rumpus and study, downstairs open plan dining/ lounge as well as separate meals, living and family areas, spacious quality kitchen, large alfresco dining, covered patio and upstairs balcony overlooking gardens and double lock up garage with circular driveway for plenty of off-street parking.

View

**Jason Sassine** 03 9338 6411

Disclaimer. Please note plans are indicative only and not drawn to exact scale. All dimensions are approximate. Potential buyers view the property in person.

# 18 Mossgiel Avenue Greenvale

Disclaimer. Please note plans are indicative only and not drawn to exact scale. All dimensions are approximate. Potential buyers view the property in person.