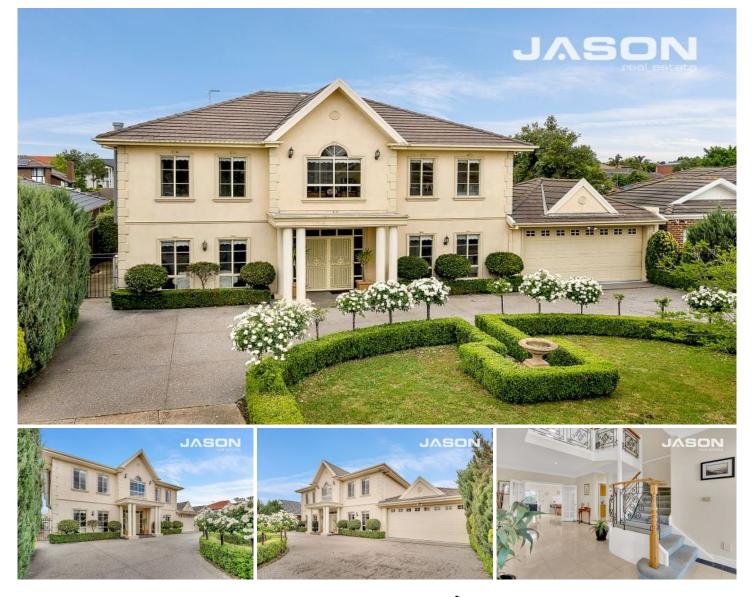

### **18 Mossgiel Avenue GREENVALE VIC**

Impeccably presented and with striking street appeal, this grand family home in the desirable Haddington precinct, offers plenty of living space over two levels, as well as several alfresco entertaining areas on an expansive 946m2 block. Come home to comfort, style and space!

Showcasing the very finest in stately suburban living without compromise, the property comprises five bedrooms, three bathrooms, large entrance hall, three separate living zones including upstairs rumpus and study, downstairs open plan dining/ lounge as well as separate meals, living and family areas, spacious quality kitchen, large alfresco dining, covered patio and upstairs balcony overlooking gardens and double lock up garage with circular driveway for plenty of off-street parking.