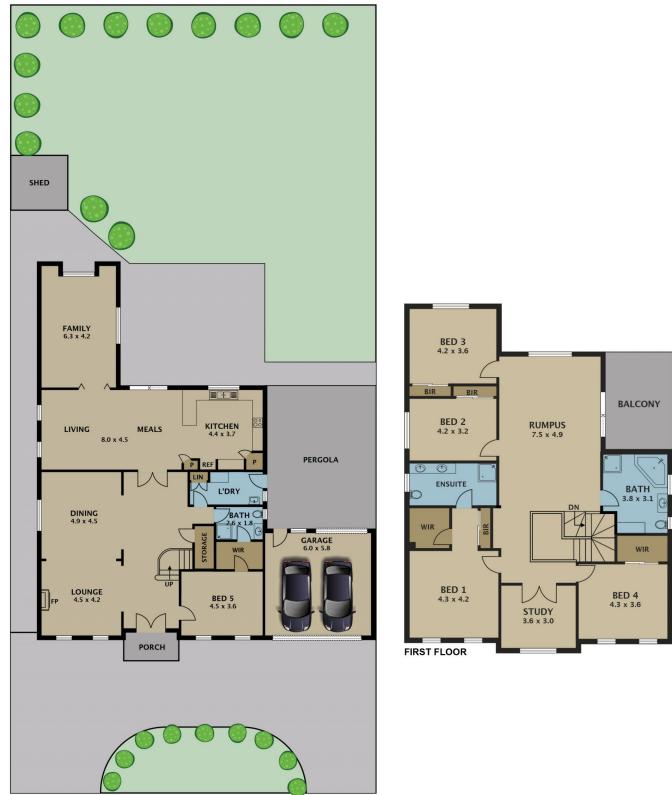

Showcasing the very finest in stately suburban living without compromise, the property comprises five bedrooms, three bathrooms, large entrance hall, three separate living zones including upstairs rumpus and study, downstairs open plan dining/ lounge as well as separate meals, living and family areas, spacious quality kitchen, large alfresco dining, covered patio and upstairs balcony overlooking gardens and double lock up garage with circular driveway for plenty of off-street parking.

# 18 Mossgiel Avenue Greenvale