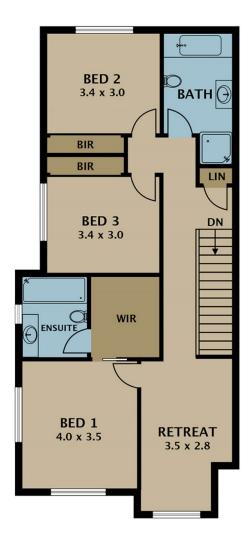

## 1/3 Birch Avenue TULLAMARINE VIC

Register your interest today to receive further information about the release of these High-end homes situated in the Blue Chip Pocket of Tullamarine. Currently under construction and expected to be completed in the 1st Quarter of 2021, these Sophisticated and Modern two-storey dwellings of generous proportions (approx. 25sq.) feature a 4th bedroom downstairs with a 3rd bathroom, wide entrance foyer that leads to an open plan living room and casual meals area plus a second living/rumpus room upstairs.

Other quality features include:

- Zoned Refrigerated heating and cooling
- 4 large bedrooms
- 3 x bathroom/ensuites
- Designer kitchen with stone finish and 900mm appliances
- Walk-in pantry and ample cupboard space
- Open plan living, dining with large sliding door to the outdoor area
- Family retreat upstairs
- 2.7m square set ceiling upstairs & downstairs
- Audio/Visual Intercom System & Alarm
- LED Lighting throughout