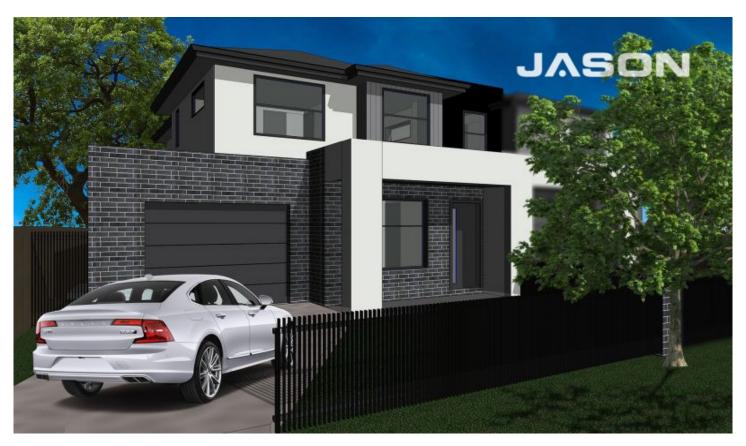

## 1/3 Birch Avenue TULLAMARINE VIC

Register your interest today to receive further information about the release of these High-end homes situated in the Blue Chip Pocket of Tullamarine. Currently under construction and expected to be completed in the 1st Quarter of 2021, these Sophisticated and Modern two-storey dwellings of generous proportions (approx. 25sq.) feature a 4th bedroom downstairs with a 3rd bathroom, wide entrance foyer that leads to an open plan living room and casual meals area plus a second living/rumpus room upstairs.

Other quality features include:

- Zoned Refrigerated heating and cooling
- 4 large bedrooms
- 3 x bathroom/ensuites
- Designer kitchen with stone finish and 900mm appliances
- Walk-in pantry and ample cupboard space
- Open plan living, dining with large sliding door to the outdoor area
- Family retreat upstairs
- 2.7m square set ceiling upstairs & downstairs
- Audio/Visual Intercom System & Alarm
- LED Lighting throughout