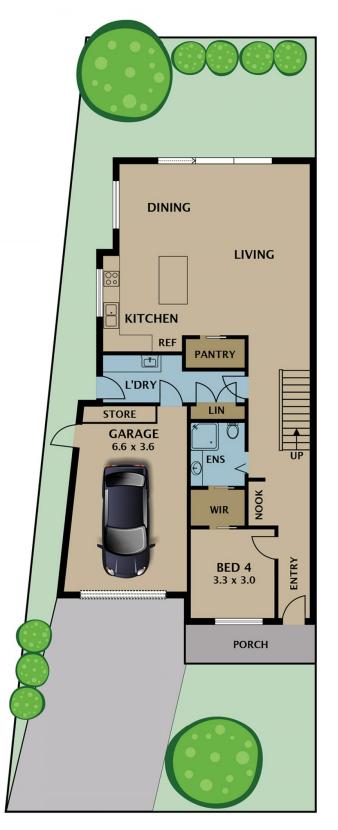

## 1/3 Birch Avenue TULLAMARINE VIC

Register your interest today to receive further information about the release of these High-end homes situated in the Blue Chip Pocket of Tullamarine. Currently under construction and expected to be completed in the 1st Quarter of 2021, these Sophisticated and Modern two-storey dwellings of generous proportions (approx. 25sq.) feature a 4th bedroom downstairs with a 3rd bathroom, wide entrance foyer that leads to an open plan living room and casual meals area plus a second living/rumpus room upstairs.

Other quality features include:

- Zoned Refrigerated heating and cooling
- 4 large bedrooms
- 3 x bathroom/ensuites
- Designer kitchen with stone finish and 900mm appliances
- Walk-in pantry and ample cupboard space
- Open plan living, dining with large sliding door to the outdoor area
- Family retreat upstairs
- 2.7m square set ceiling upstairs & downstairs
- Audio/Visual Intercom System & Alarm
- LED Lighting throughout