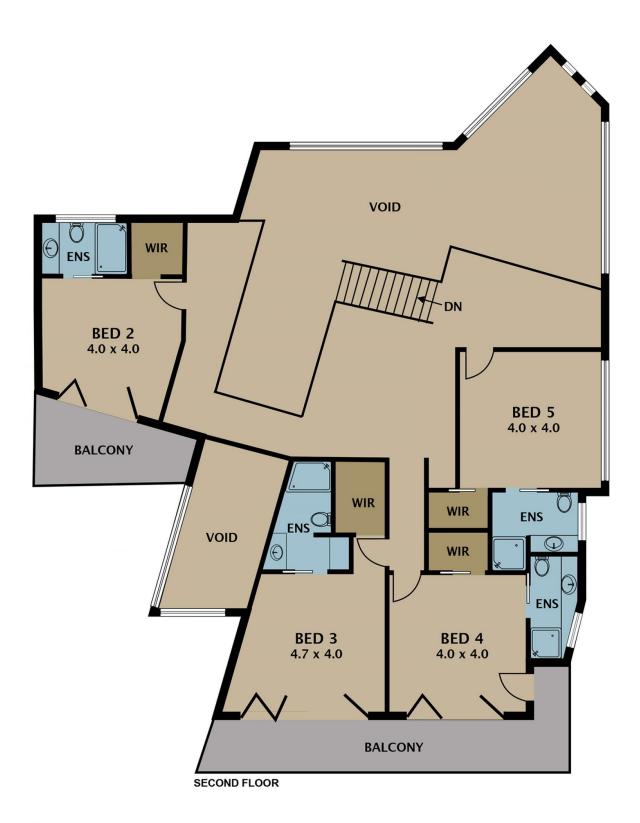

Across two floors with a split level design on the ground floor; the home comprises sweeping formal entrance, six bedrooms, five luxury bathrooms plus powder room, multiple living areas, study, elegant kitchen with butler's pantry, three balconies, expansive alfresco entertaining, separate laundry, and double lock up garage plus onsite visitor parking.

# 13 Muirhead Court Greenvale