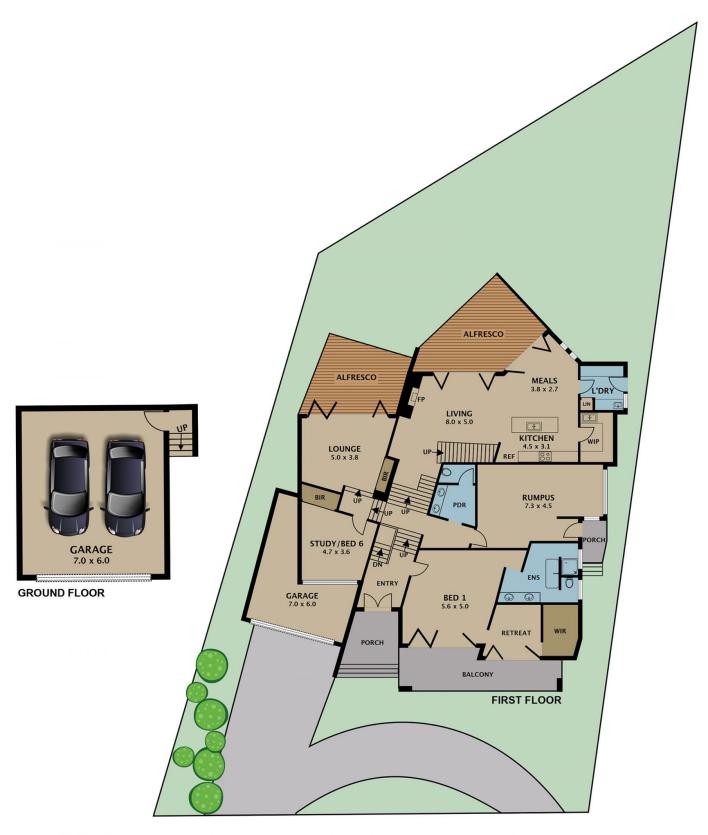

Across two floors with a split level design on the ground floor; the home comprises sweeping formal entrance, six bedrooms, five luxury bathrooms plus powder room, multiple living areas, study, elegant kitchen with butler's pantry, three balconies, expansive alfresco entertaining, separate laundry, and double lock up garage plus onsite visitor parking.

# 13 Muirhead Court Greenvale

Disclaimer. Please note plans are indicative only and not drawn to exact scale. All dimensions are approximate. Potential buyers view the property in person.