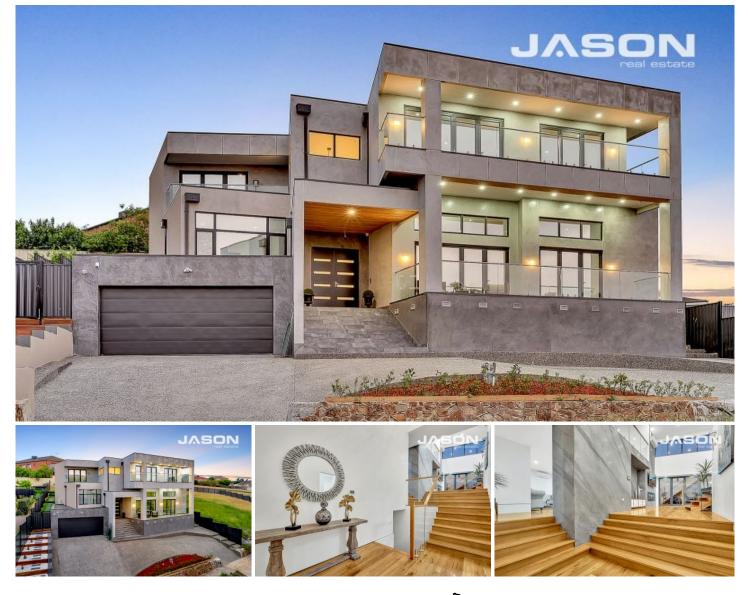

### 13 Muirhead Court GREENVALE VIC

Brand new on a 866m2 block, this imposing residence commands attention for all the right reasons - grand in scale with striking aesthetics it is a testament to the vision and impeccable taste of owner-builder, who custom-designed this stunning home to the very highest of standards in every sense.

Across two floors with a split level design on the ground floor; the home comprises sweeping formal entrance, six bedrooms, five luxury bathrooms plus powder room, multiple living areas, study, elegant kitchen with butler's pantry, three balconies, expansive alfresco entertaining, separate laundry, and double lock up garage plus onsite visitor parking.

### 6 🛤 5 🚰 2 🚘

| Туре | : House |
|------|---------|
|------|---------|

View

- Land Size : 866 sqm
  - : https://www.jasonrealestate.com.au/sale/vic /north/greenvale/residential/house/7330140