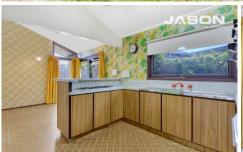

Set on a generous irregular allotment with great back yard space this home features, 3 bedrooms, a kitchen overlooking a meals area and great size living room. Central bathroom with a separate shower recess and internal laundry.