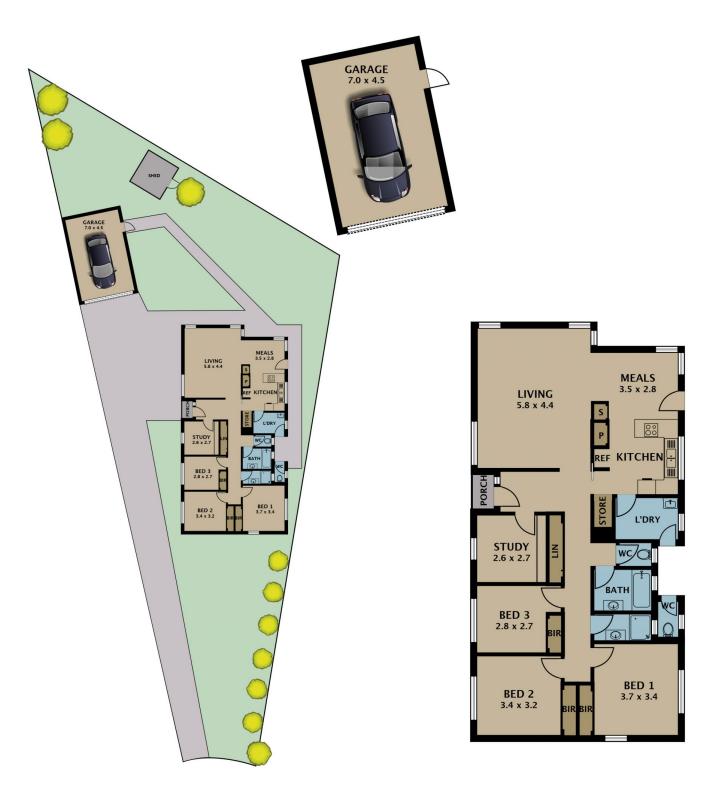

## 29 Christopher Crescent TULLAMARINE VIC

Located in a sought after pocket of Tullamarine and within walking distance to local schools, shopping centre and transport, this 3 bedroom home is ideal for the renovator or first home buyers that don't mind a home that needs plenty of TLC.

Set on a generous irregular allotment with great back yard space this home features, 3 bedrooms, a kitchen overlooking a meals area and great size living room. Central bathroom with a separate shower recess and internal laundry.

3 📭 1 🖺 1 🗬

Type : House

**View**: https://www.jasonrealestate.com.au/sale/vic/north

/tullamarine/residential/house/7330142

Jason Sassine 03 9338 6411

Disclaimer. Please note plans are indicative only and not drawn to exact scale. All dimensions are approximate. Potential buyers view the property in person.