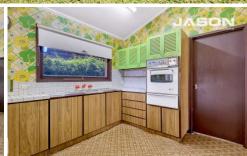

Set on a generous irregular allotment with great back yard space this home features, 3 bedrooms, a kitchen overlooking a meals area and great size living room. Central bathroom with a separate shower recess and internal laundry.