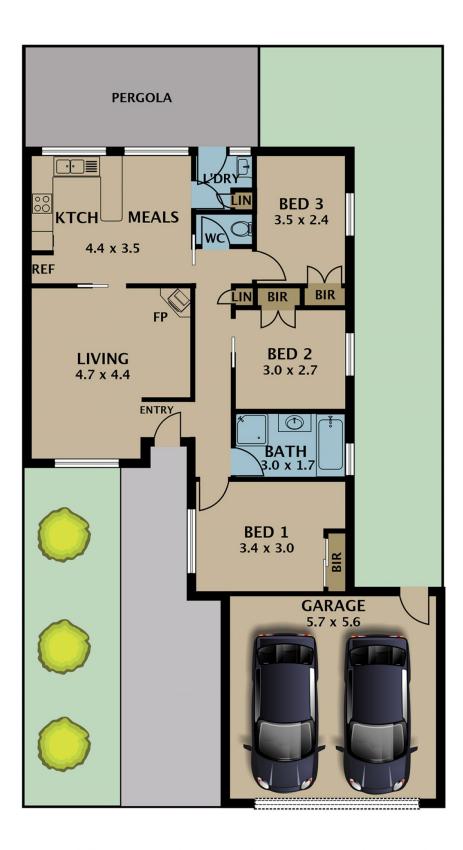

## 13/103-105 Mickleham Road TULLAMARINE VIC

Warm and inviting... this immaculate unit has all the hard work done. All you need is to move in and sit back and relax. Ideally located only shot distance to shops, schools and transport, this villa comprises of separate entry with floating floor boards running throughout, great size lounge with coonara wood heater, well equipped kitchen adjoining a good size meals area, 3 bedrooms all with BIR's, bright central bathroom, separate toilet, roomy laundry, court yard plus a undercover entertaining area and a double lock up garage.

## 13/103 Mickleham Road Tullamarine