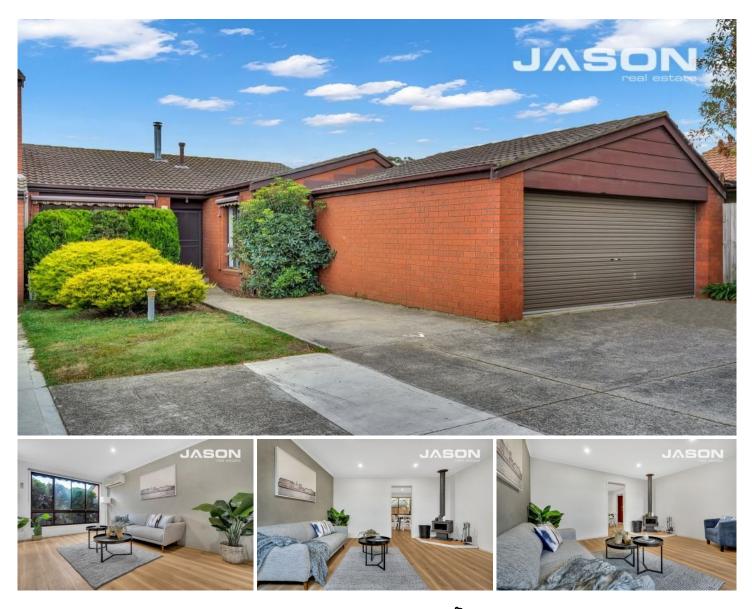

## 13/103-105 Mickleham Road TULLAMARINE VIC

Warm and inviting... this immaculate unit has all the hard work done. All you need is to move in and sit back and relax. Ideally located only shot distance to shops, schools and transport, this villa comprises of separate entry with floating floor boards running throughout, great size lounge with coonara wood heater, well equipped kitchen adjoining a good size meals area, 3 bedrooms all with BIR's, bright central bathroom, separate toilet, roomy laundry, court yard plus a undercover entertaining area and a double lock up garage.

All your shopping needs are close at hand with Tullamarine shopping strip, Gladstone Shops and Westfield, all under 10 minutes drive away. Urban Surf Park is just 650m up the road, and Essendon Football Club is also close by for weekend entertainment. A bus stop is right out the front for a quick connection to the Mathew Avenue trams that will