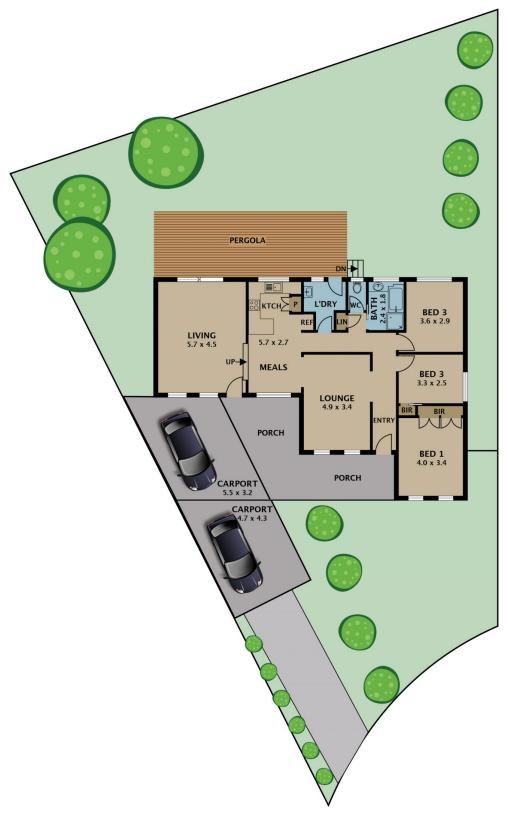

## 9 Clyne Court TULLAMARINE VIC

Situated in a premier pocket of Tullamarine this well-presented brick veneer family home set on a huge 617 m2 approx allotment has everything to offer for the growing family.

Located within close proximity to both primary and secondary schools, Melrose Drive Shops/ cafes strip, a short drive to Westfield Shopping town and a short walk to public transport.

Comprising; two separate entrances with gorgeous flooring , great living zones which include a huge lounge room, dining room, a great size rumpus room/family room, a beautiful renovated kitchen with ample cupboard space and high end appliances, 3 excellent size bedrooms, central bathroom, roomy laundry, low maintenance gardens, great

3 📭 1 🔓 2 😭

Type: House

View: https://www.jasonrealestate.com.au/sale/vic/north

/tullamarine/residential/house/7330147

For full version visit the website

Disclaimer. Please note plans are indicative only and not drawn to exact scale. All dimensions are approximate. Potential buyers view the property in person.