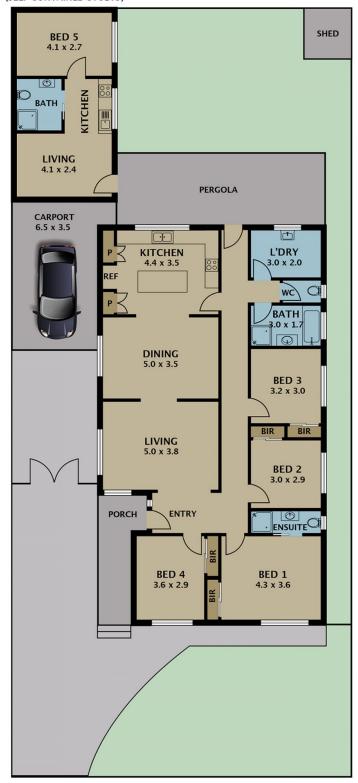

## 12 Brunton Crescent TULLAMARINE VIC

This classic brick and terra cotta tiled home in a premier location, backing directly onto parkland reserve, has undergone a high-quality, comprehensive renovation by current owners, which also includes a separate fully self-contained granny flat/studio, offering dual living options for the extended family or possible rental income.

Across a single level, the home comprises four bedrooms, two bathrooms, formal lounge, separate dining, premium new kitchen, north facing patio under pergola, sizeable laundry, and single carport plus abundant onsite parking in addition, there is a one bedroom, one bathroom studio with kitchenette and living area and its own external access.

## (SELF CONTAINED STUDIO)

Disclaimer. Please note plans are indicative only and not drawn to exact scale. All dimensions are approximate. Potential buyers view the property in person.