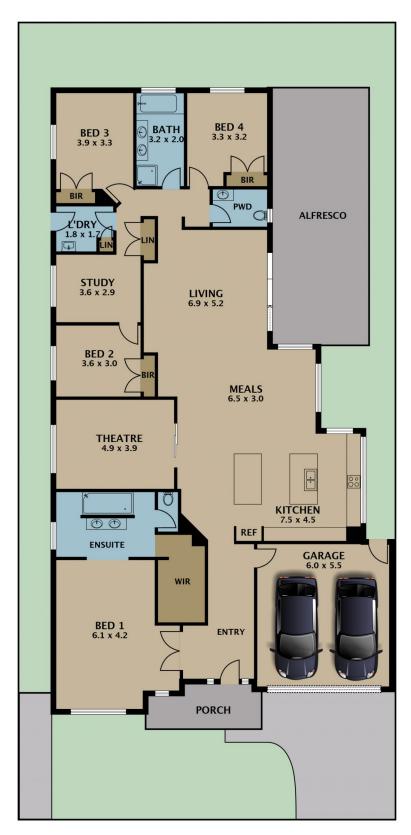

## 25 Emily Street GREENVALE VIC

This spacious high-end home is a dream for the family who enjoys having guests. Entertain in style with your own a fully equipped home theatre room as well as spacious open plan living that opens onto an expansive undercover outdoor alfresco area.

A sophisticated single-level home on a generous 540m2 block consisting of four generous-sized bedrooms, two bathrooms, a powder room, separate study/office space for working from home, large sleek kitchen, home theatre, and double lock up garage. The lavish master bedroom boasts a large functional walk-in robe and ensuite with twin sinks and double shower.

Presentation is immaculate in this 2-year young home with

For full version visit the website

## 4 🕒 2 🔓 2 😭

Type : House Price : \$ 1,100,000 Land Size : 541 sqm

View : https://www.jasonrealestate.com.au/sale/vic

/north/greenvale/residential/house/7330151

Disclaimer. Please note plans are indicative only and not drawn to exact scale. All dimensions are approximate. Potential buyers view the property in person.

## 25 Emily Street Greenvale