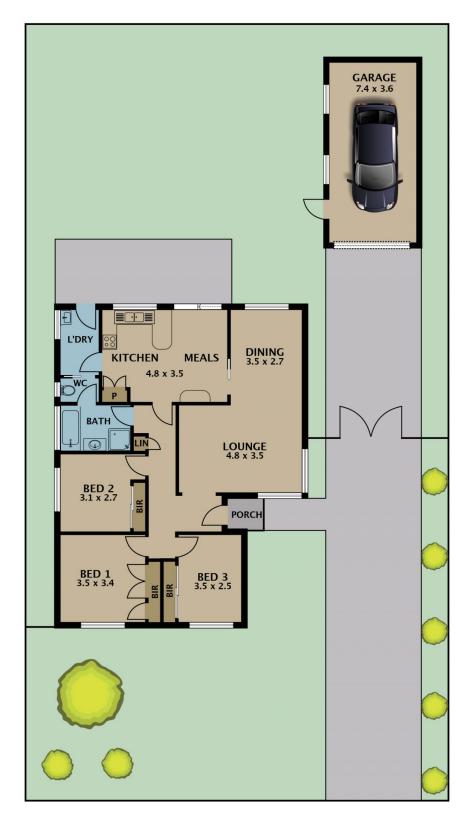

Across a single level this home consists of three bedrooms, one bathroom with separate toilet, functional laundry, single garage plus plenty of onsite parking, L-shaped open plan lounge dining area and a big, bright, and airy kitchen. The kitchen has space for an extra eating area that can double as a play area for the kids - a multifunctional space that can change as your family grows.

3 🛺 1 🔓 1 🗬

Type : House Land Size : 558 sqm

View : https://www.jasonrealestate.com.au/sale/vic

/north/tullamarine/residential/house/733015

Jason Sassine 03 9338 6411

For full version visit the website

Disclaimer. Please note plans are indicative only and not drawn to exact scale. All dimensions are approximate. Potential buyers view the property in person.