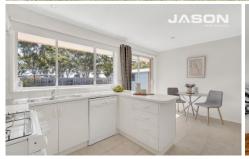

Across a single level this home consists of three bedrooms, one bathroom with separate toilet, functional laundry, single garage plus plenty of onsite parking, L-shaped open plan lounge dining area and a big, bright, and airy kitchen. The kitchen has space for an extra eating area that can double as a play area for the kids - a multifunctional space that can change as your family grows.