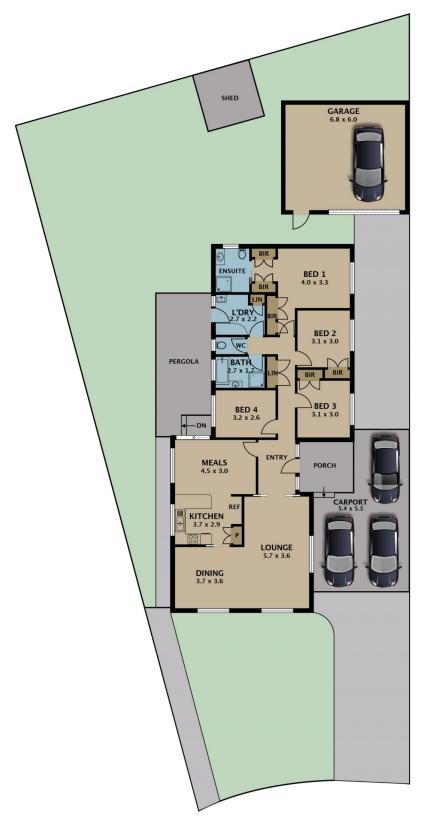

This home consists of four generous sized bedrooms, a central bathroom with separate toilet, an ensuite to the master bedroom, practical laundry, drive through access from a 3-car carport leading you to a double garage offering a total of 5 car accommodation, a L-shaped lounge dining area, a well presented kitchen with generous meals area.

For full version visit the website

Disclaimer. Please note plans are indicative only and not drawn to exact scale. All dimensions are approximate. Potential buyers view the property in person.