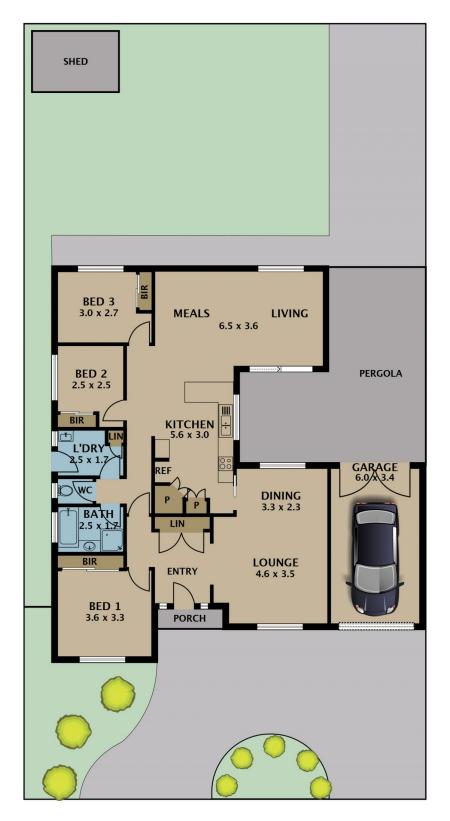

## **62 Elmhurst Road GLADSTONE PARK VIC**

Situated in the heart of Gladstone Park and within a short distance to Gladstone Park shopping centre, well regarded schools, parks and transport is this well-presented brick home perfect for a young family to move straight into. This home also offers the potential ability to build a unit at the rear, whilst keeping the existing dwelling (STCA).

This beautiful home features a great floor-plan, offering 3 generous sized bedrooms with BIR's, 3 living area's including an L-shaped lounge, dining and rumpus room. This home also features a well-appointed kitchen, central bathroom, great sized laundry, single garage with drive access to a huge backyard and much more.

## 3 📭 1 🔓 1 🗬

Type : House Land Size : 544 sqm

View: https://www.jasonrealestate.com.au/sale/vic

/north/gladstone-park/residential/house/733

0156

Disclaimer. Please note plans are indicative only and not drawn to exact scale. All dimensions are approximate. Potential buyers view the property in person.