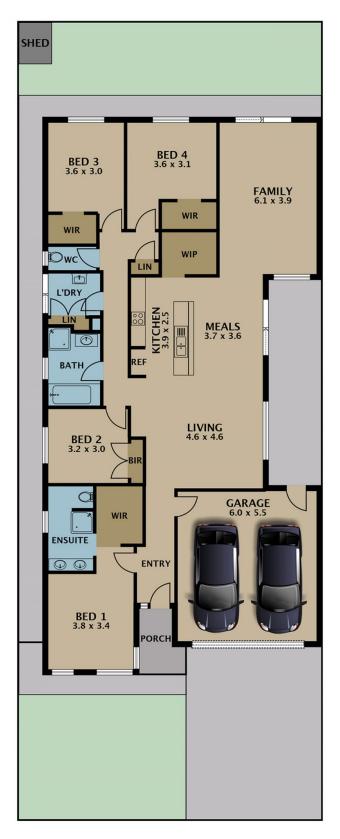

## 23 Compass Drive GREENVALE VIC

If position and style are important to you, then you can't go past this modern family home. The generous 25 square residence set on a 375m2 block is just one-year young - all the work is done for you. Located in the True North Estate and close to all amenities, this home is ideally positioned for living convenience.

This low-maintenance and family-friendly home offers four generous bedrooms - the master complete with walk-in robe and ensuite - stylish main bathroom with separate toilet, open-plan dining, living, and well-equipped kitchen. The second separate family room provides plenty of space for the whole family, and the alfresco dining area is perfect for weekend entertaining. Completing the home is a functional laundry with plenty of storage and a double