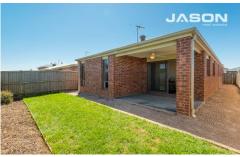

Set on a 336m2 block, the compact floorplan consists of four bedrooms - the master with walk-in robe and ensuite, modern bathroom with separate toilet, open plan kitchen, living and dining space, separate functional laundry, double lock-up garage, an undercover alfresco area, and covered front porch.

Presentation is immaculate throughout with a clean and contemporary colour palette, tiled floors in living areas, and

4 📮 2 🖺 2 🖨

Type : House Land Size : 336 sqm

View: https://www.jasonrealestate.com.au/sale/vic/north/greenvale/residential/house/7330163