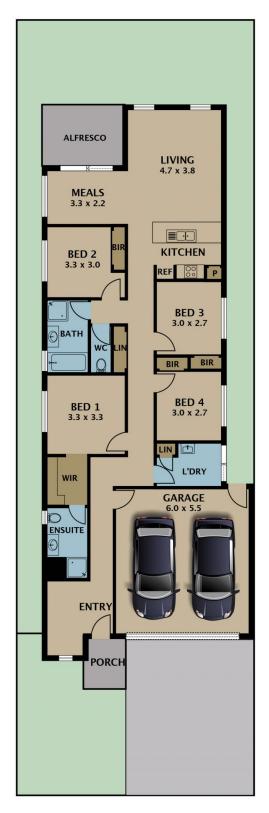

## 10 Straw Flower Circuit GREENVALE VIC

This well-positioned home in the leafy suburb of Greenvale is perfect for the first home buyer, young family, or astute investor. Close to local amenities, parkland, transport, and an easy commute to the CBD, this almost new home is move-in ready and requires no work on your part.

Set on a 336m2 block, the compact floorplan consists of four bedrooms - the master with walk-in robe and ensuite, modern bathroom with separate toilet, open plan kitchen, living and dining space, separate functional laundry, double lock-up garage, an undercover alfresco area, and covered front porch.

Presentation is immaculate throughout with a clean and contemporary colour palette, tiled floors in living areas, and

4 📮 2 🖺 2 🖨

Type : House Land Size : 336 sqm

View: https://www.jasonrealestate.com.au/sale/vic/north/greenvale/residential/house/7330163