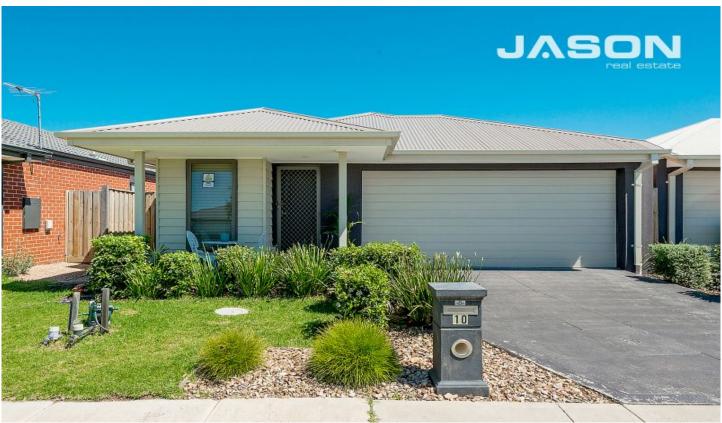

## 10 Straw Flower Circuit GREENVALE VIC

This well-positioned home in the leafy suburb of Greenvale is perfect for the first home buyer, young family, or astute investor. Close to local amenities, parkland, transport, and an easy commute to the CBD, this almost new home is move-in ready and requires no work on your part.

Set on a 336m2 block, the compact floorplan consists of four bedrooms - the master with walk-in robe and ensuite, modern bathroom with separate toilet, open plan kitchen, living and dining space, separate functional laundry, double lock-up garage, an undercover alfresco area, and covered front porch.

Presentation is immaculate throughout with a clean and contemporary colour palette, tiled floors in living areas, and

4 📮 2 🖺 2 🖨

Type : House Land Size : 336 sqm

View: https://www.jasonrealestate.com.au/sale/vic/north/greenvale/residential/house/7330163