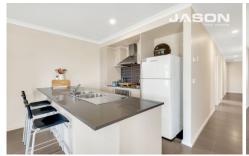

Set on a 336m2 block, the compact floorplan consists of four bedrooms - the master with walk-in robe and ensuite, modern bathroom with separate toilet, open plan kitchen, living and dining space, separate functional laundry, double lock-up garage, an undercover alfresco area, and covered front porch.

Presentation is immaculate throughout with a clean and contemporary colour palette, tiled floors in living areas, and

4 📮 2 🖺 2 🖨

Type : House Land Size : 336 sqm

View: https://www.jasonrealestate.com.au/sale/vic/north/greenvale/residential/house/7330163