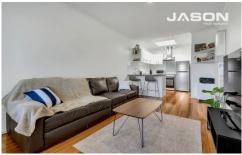

This updated unit features 2 excellent sized bedrooms both with BIR's, with polished floorboards running thought-out, living room open to a fantastic updated kitchen with plenty of cupboard space and sky light providing lot of natural light, bright central bathroom, separate laundry and a allocated carport.