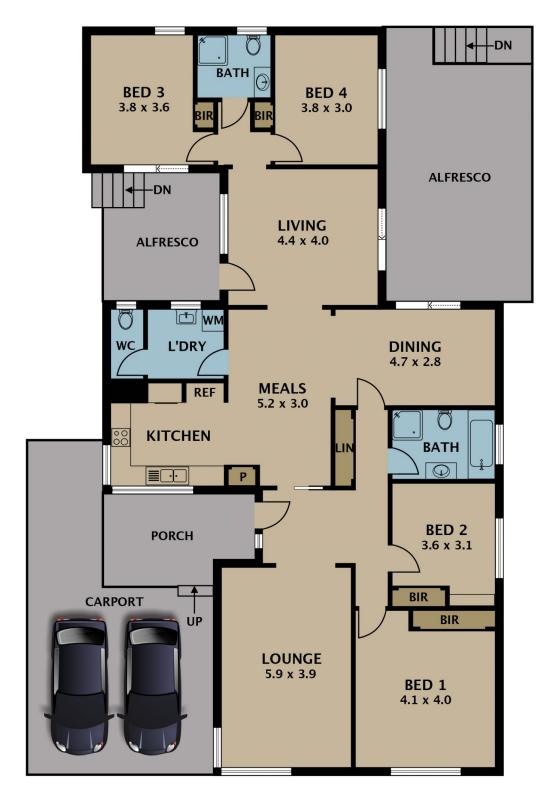

## 7 Clyne Court TULLAMARINE VIC

This beautiful single level brick and tile home absolutely sparkles inside and out, with pristine presentation and a family-friendly floor plan designed to facilitate comfortable, spacious indoor and alfresco living in comfort and impeccable style.

Comprising cosy front porch at entry, four bedrooms, two bathrooms, three separate living areas, large central kitchen with adjacent meals area, two alfresco patios, separate laundry, and double carport plus onsite parking for visitors; this would suit a medium sized family perfectly!

Quality fixtures and fittings are showcased throughout, and other features include ducted heating, evaporative cooling,

## 4 🕒 2 🔓 2 🗬

Type : House Land Size : 712 sqm

View: https://www.jasonrealestate.com.au/sale/vic/north/tullamarine/residential/house/733016

For full version visit the website

Disclaimer. Please note plans are indicative only and not drawn to exact scale. All dimensions are approximate. Potential buyers view the property in person.