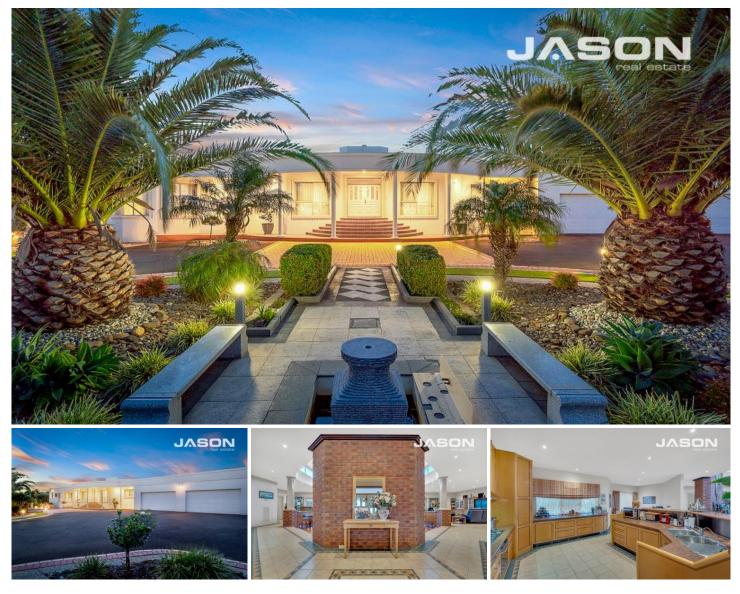

## 8 Jedburgh Place GREENVALE VIC

Located in a quiet court location is this beautiful and well-situated single-level residence that has all the right features that truly describes it as a masterpiece. Sitting on a huge 3900sqm allotment this home offers privacy and precision at its finest.

Offering a great floor plan that emphasises outstanding separation over multiple living areas for all occasions, four great sized bedrooms, three bathrooms, well-appointed kitchen, outdoor entertaining area, gorgeous indoor in-ground pool, tennis court, great sized shed and workshop,

four-car garage and an excellent separate "mini home" with another kitchen, bathroom and huge living area, perfect for the extended family.