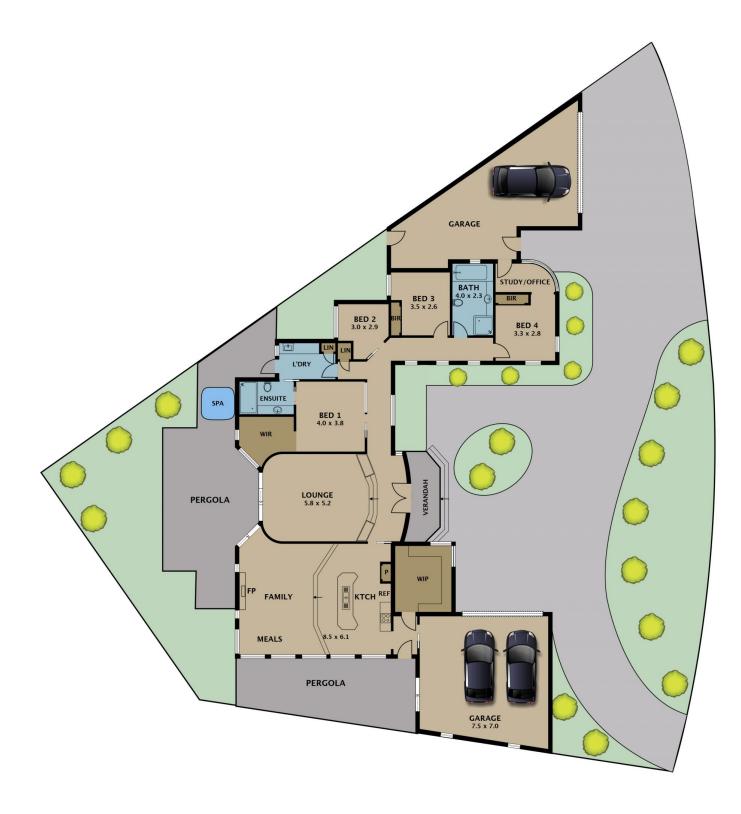

From the circular driveway and formal entry, step through sumptuous double doors into a light-filled entry and spacious formal lounge in the home's centre. To the left of the formal lounge is the open-plan kitchen, family and dining room that leads out onto a covered all-weather timber deck and verandah. To the right, you will find three bedrooms - the expansive master with ensuite and walk-in robe, modern bathroom, study or fourth bedroom and workshop, great for a home office setup. Completing the

## 4 🛤 2 🚔 3 🚘

Type : House

View : https://www.jasonrealestate.com.au/sale/vic/north /greenvale/residential/house/7330171

Jason Sassine 03 9338 6411

Disclaimer. Please note plans are indicative only and not drawn to exact scale. All dimensions are approximate. Potential buyers view the property in person.