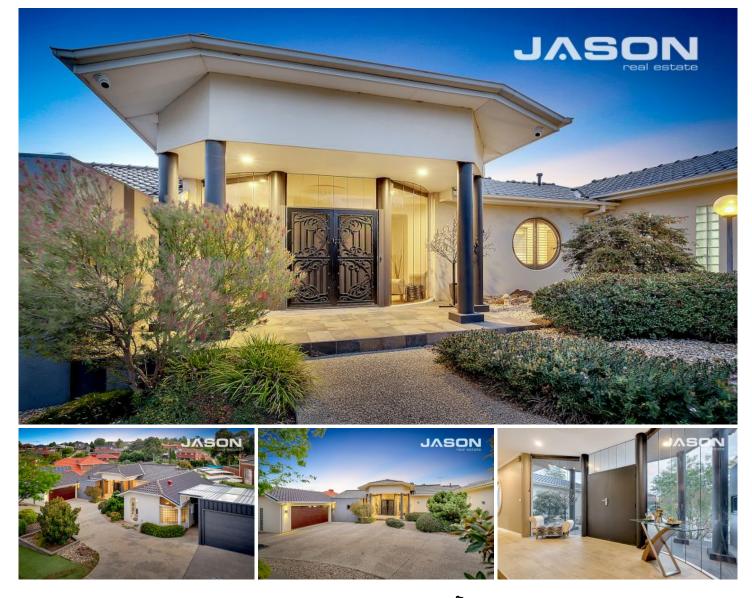

## **30 Hermitage Drive GREENVALE VIC**

Prepare to be impressed by this grand family home in the heart of Greenvale. Set on a substantial 879m2 block and at 28 squares, there is ample space for the whole family. Every room in this immaculately presented home makes a statement of elegance and comfort.

From the circular driveway and formal entry, step through sumptuous double doors into a light-filled entry and spacious formal lounge in the home's centre. To the left of the formal lounge is the open-plan kitchen, family and dining room that leads out onto a covered all-weather timber deck and verandah. To the right, you will find three bedrooms - the expansive master with ensuite and walk-in robe, modern bathroom, study or fourth bedroom and workshop, great for a home office setup. Completing the