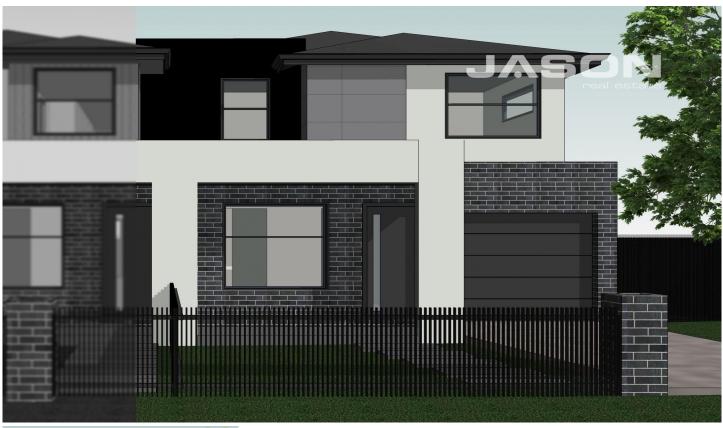

2/3 Birch Avenue TULLAMARINE VIC

Sophisticated and Modern two-storey townhome of generous proportions currently under construction and features 4 bedrooms, ensuite top master bedroom and a wide entrance foyer that leads to an open plan living room and casual meals area.

Other quality features include:

- Zoned Refrigerated heating and cooling
- Designer kitchen with stone finish and 900mm appliances
- Walk-in pantry and ample cupboard space
- Open plan living and

dining area

- 2.7m square set ceiling upstairs & downstairs
- Audio/Visual Intercom System & Alarm