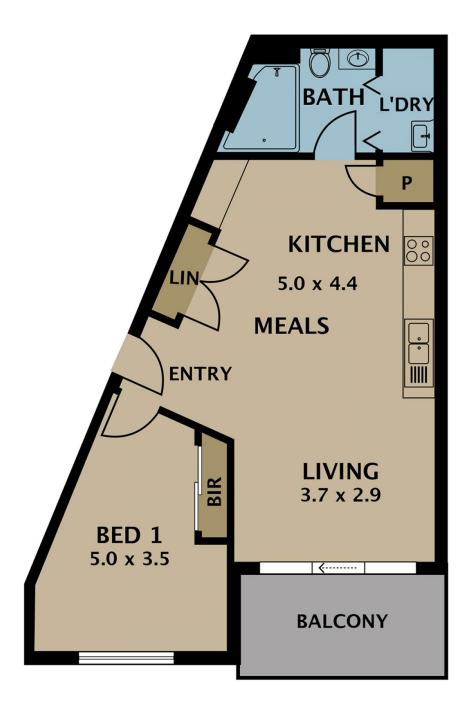

The spacious floorplan includes one generous sized bedroom, an open plan living, dining and kitchen area with built-in study nook, a modern, fully tiled bathroom with adjoining European-style internal laundry, and a large, private balcony. The unit also comes with a secure car space and a storage cage.

Disclaimer. Please note plans are indicative only and not drawn to exact scale. All dimensions are approximate. Potential buyers view the property in person.

108/314 Pascoe Vale Road Essendon