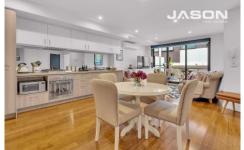

The spacious floorplan includes one generous sized bedroom, an open plan living, dining and kitchen area with built-in study nook, a modern, fully tiled bathroom with adjoining European-style internal laundry, and a large, private balcony. The unit also comes with a secure car space and a storage cage.