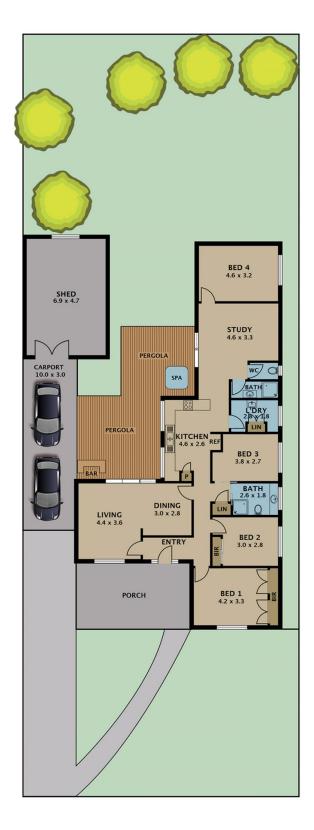

## 10 Stella Street GLENROY VIC

This well-cared for post-war weatherboard home, circa 1950, on a generous sized 689m2 block with 16-metre-wide frontage is filled with the charm and character of its era, whilst effortlessly facilitating the needs of the modern family; there is also development potential of site to build 3-4 dwellings (STCA).

Offering single level living, the home comprises enclosed front porch, four bedrooms, two modern bathrooms, large central kitchen, formal living and dining, office/second living area, expansive north facing covered timber deck, separate laundry, tandem carport, and 6.9mx4.7m shed.

High ceilings with ornate cornices, double hung windows, timber flooring, ducted gas heating, split system

4 📮 2 🖺 2 🖨

Type : House Land Size : 687 sqm

View: https://www.jasonrealestate.com.au/sale/vic/north/glenroy/residential/house/7330182