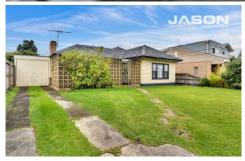

## 10 Stella Street GLENROY VIC

This well-cared for post-war weatherboard home, circa 1950, on a generous sized 689m2 block with 16-metre-wide frontage is filled with the charm and character of its era, whilst effortlessly facilitating the needs of the modern family; there is also development potential of site to build 3-4 dwellings (STCA).

Offering single level living, the home comprises enclosed front porch, four bedrooms, two modern bathrooms, large central kitchen, formal living and dining, office/second living area, expansive north facing covered timber deck, separate laundry, tandem carport, and 6.9mx4.7m shed.