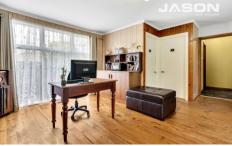

Offering single level living, the home comprises enclosed front porch, four bedrooms, two modern bathrooms, large central kitchen, formal living and dining, office/second living area, expansive north facing covered timber deck, separate laundry, tandem carport, and 6.9mx4.7m shed.

High ceilings with ornate cornices, double hung windows, timber flooring, ducted gas heating, split system

4 📮 2 🖺 2 🖨

Type : House Land Size : 687 sqm

View: https://www.jasonrealestate.com.au/sale/vic/north/glenroy/residential/house/7330182