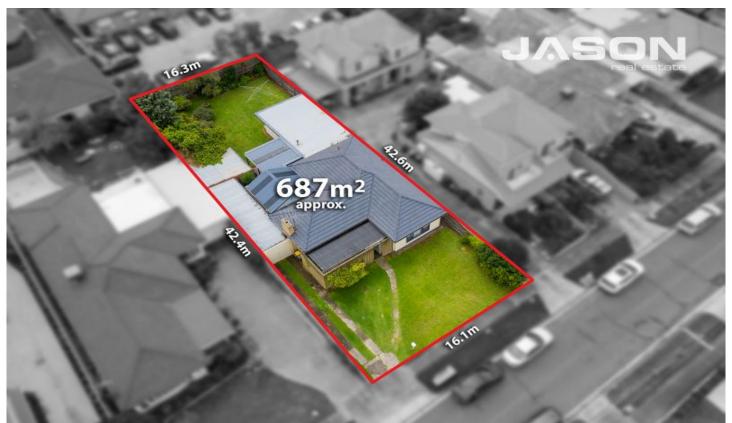

## 10 Stella Street GLENROY VIC

This well-cared for post-war weatherboard home, circa 1950, on a generous sized 689m2 block with 16-metre-wide frontage is filled with the charm and character of its era, whilst effortlessly facilitating the needs of the modern family; there is also development potential of site to build 3-4 dwellings (STCA).

Offering single level living, the home comprises enclosed front porch, four bedrooms, two modern bathrooms, large central kitchen, formal living and dining, office/second living area, expansive north facing covered timber deck, separate laundry, tandem carport, and 6.9mx4.7m shed.

High ceilings with ornate cornices, double hung windows, timber flooring, ducted gas heating, split system

4 📮 2 🖺 2 🖨

Type : House Land Size : 687 sqm

View: https://www.jasonrealestate.com.au/sale/vic/north/glenroy/residential/house/7330182