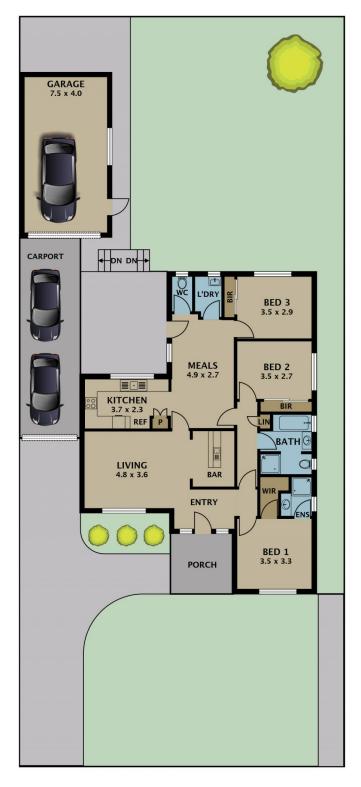

## 13 Catherine Avenue TULLAMARINE VIC

This immaculate, solid brick and tile classic, on a pristine low maintenance 530m2 block is conveniently located within walking distance to many local amenities, and blends lashings of retro-charm with modern living.

Across a single level, the home comprises sun-drenched north facing front porch to entry foyer, three bedrooms, two bathrooms, formal lounge with built-in bar - the piece de resistance, separate meals area, central kitchen including electric hot plates, wall oven, rangehood plus a new dishwasher, rear patio, separate laundry, and drive through carport (tandem two-car) to single garage/workshop.

Freshly painted throughout in tasteful neutral tones, other features include new carpet, gas ducted heating, gas wall

3 📭 1 🔓 1 🗬

Type: House

View: https://www.jasonrealestate.com.au/sale/vic/north

/tullamarine/residential/house/7330183