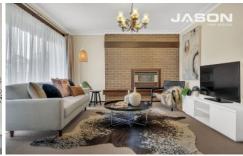

Across a single level, the home comprises sun-drenched north facing front porch to entry foyer, three bedrooms, two bathrooms, formal lounge with built-in bar - the piece de resistance, separate meals area, central kitchen including electric hot plates, wall oven, rangehood plus a new dishwasher, rear patio, separate laundry, and drive through carport (tandem two-car) to single garage/workshop.