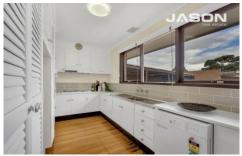

Across a single level, the home comprises sun-drenched north facing front porch to entry foyer, three bedrooms, two bathrooms, formal lounge with built-in bar - the piece de resistance, separate meals area, central kitchen including electric hot plates, wall oven, rangehood plus a new dishwasher, rear patio, separate laundry, and drive through carport (tandem two-car) to single garage/workshop.