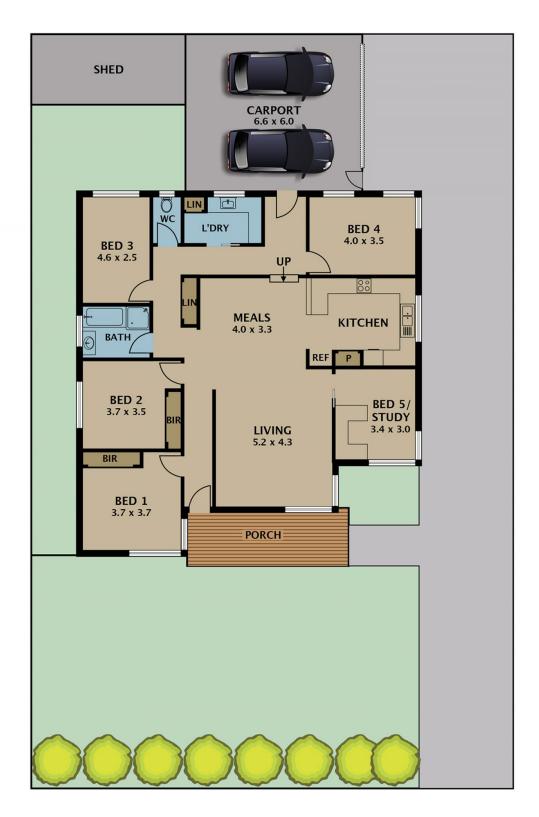

## 1/119 Melrose Drive TULLAMARINE VIC

If you're looking for a spacious, modern family home, within walking distance of schools, shops, and transport, and with no work needed to be done, you'll love this family home in Tullamarine.

Set across a single level on 382m2, this immaculately presented home consists of four good-sized bedrooms with built-in robes plus a study or fifth bedroom, a modern central bathroom with a separate toilet, and an open plan living, dining and kitchen area. Completing the layout is a laundry room with storage, a double lock-up enclosed carport, and a large shed in the rear yard.

Upon entering the home, attention is drawn to the gorgeous hardwood timber floors that flow throughout the generous

4 🕮 1 🟪 2 🚍

Type : House Land Size : 382 sqm

View: https://www.jasonrealestate.com.au/sale/vic/north/tullamarine/residential/house/733018