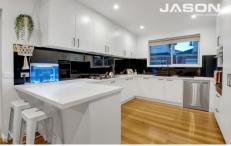

Set across a single level on 382m2, this immaculately presented home consists of four good-sized bedrooms with built-in robes plus a study or fifth bedroom, a modern central bathroom with a separate toilet, and an open plan living, dining and kitchen area. Completing the layout is a laundry room with storage, a double lock-up enclosed carport, and a large shed in the rear yard.