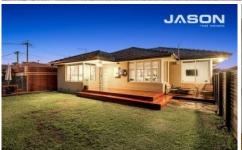

Set across a single level on 382m2, this immaculately presented home consists of four good-sized bedrooms with built-in robes plus a study or fifth bedroom, a modern central bathroom with a separate toilet, and an open plan living, dining and kitchen area. Completing the layout is a laundry room with storage, a double lock-up enclosed carport, and a large shed in the rear yard.