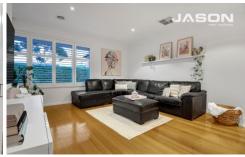

Set across a single level on 382m2, this immaculately presented home consists of four good-sized bedrooms with built-in robes plus a study or fifth bedroom, a modern central bathroom with a separate toilet, and an open plan living, dining and kitchen area. Completing the layout is a laundry room with storage, a double lock-up enclosed carport, and a large shed in the rear yard.

Upon entering the home, attention is drawn to the gorgeous hardwood timber floors that flow throughout the generous

4 🕮 1 🟪 2 🚍

Type : House Land Size : 382 sqm

View: https://www.jasonrealestate.com.au/sale/vic/north/tullamarine/residential/house/733018