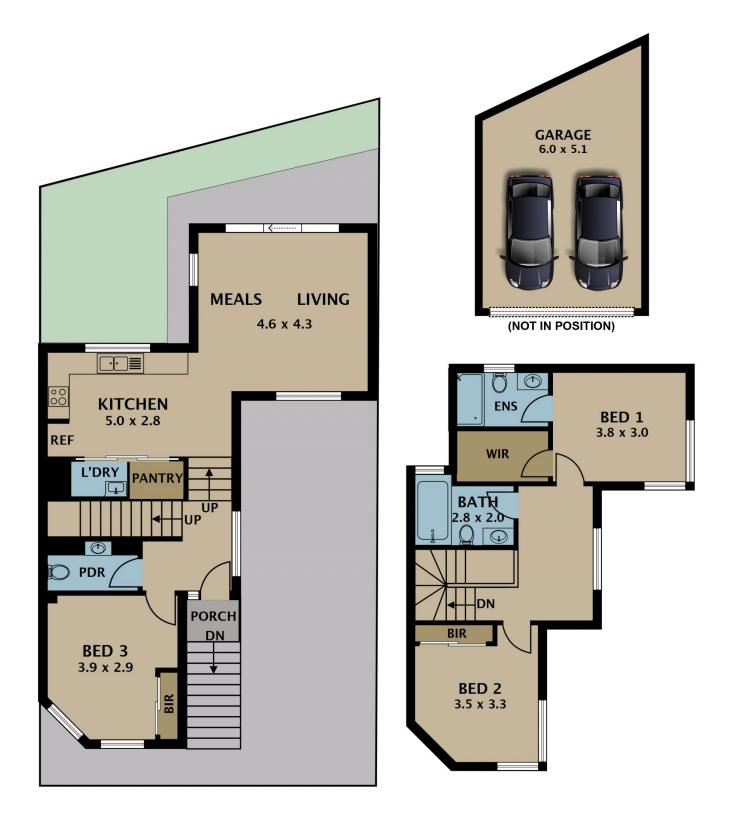

## 6/39 Hillside Grove AIRPORT WEST VIC

Inspection By Appointment Only

This large, ultra-modern two-storey townhome offers a contemporary low-maintenance lifestyle. Featuring three generous bedrooms master with full ensuite and WIR, central bathrooms, spacious open-plan living with floor boards, well-appointed modern kitchen with vast stone bench tops, courtyard for entertaining, and a lockup garage.

For full version visit the website

3 📭 2 🖺 1 🗬

Type: Townhouse

**View**: https://www.jasonrealestate.com.au/sale/vic/north/airport-west/residential/townhouse/7330187

Joseph Sassine 03 9304 1444

Disclaimer. Please note plans are indicative only and not drawn to exact scale. All dimensions are approximate. Potential buyers view the property in person.

## 6/39 Hillside Grove Airport West