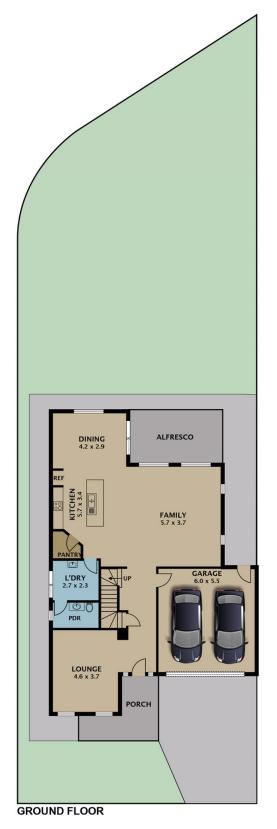

Constructed over two levels, the lower level consists of an expansive, light-filled open plan living, dining, and kitchen area, a separate formal lounge, laundry room, powder room, and double lock-up garage with internal and yard access.