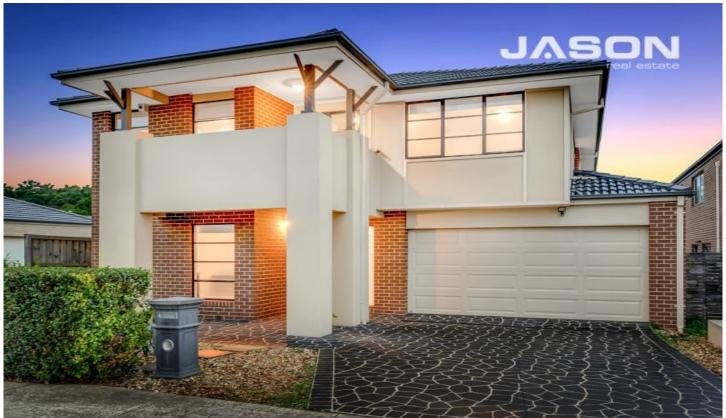

## 18 Belgrade Street GREENVALE VIC

A wonderful opportunity to acquire a modern family home on a generous 640m2 block with plenty of space for the growing family. Located in a quiet, family-friendly neighbourhood, this home offers multiple living zones and a huge backyard with plenty of potential.

Constructed over two levels, the lower level consists of an expansive, light-filled open plan living, dining, and kitchen area, a separate formal lounge, laundry room, powder room, and double lock-up garage with internal and yard access.

On the upper level are four good-sized bedrooms - the master with walk-in robe and ensuite, a family bathroom with a separate toilet, and a spacious living area with

4 🕮 2 📛 2 🖨

Type : House Land Size : 640 sqm