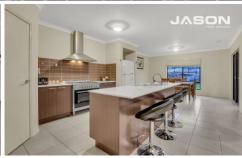

Constructed over two levels, the lower level consists of an expansive, light-filled open plan living, dining, and kitchen area, a separate formal lounge, laundry room, powder room, and double lock-up garage with internal and yard access.