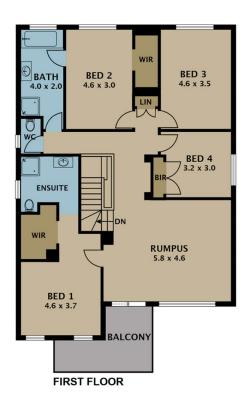

On the upper level are four good-sized bedrooms - the master with walk-in robe and ensuite, a family bathroom with a separate toilet, and a spacious living area with

4 🕮 2 📛 2 🖨

Type : House Land Size : 640 sqm