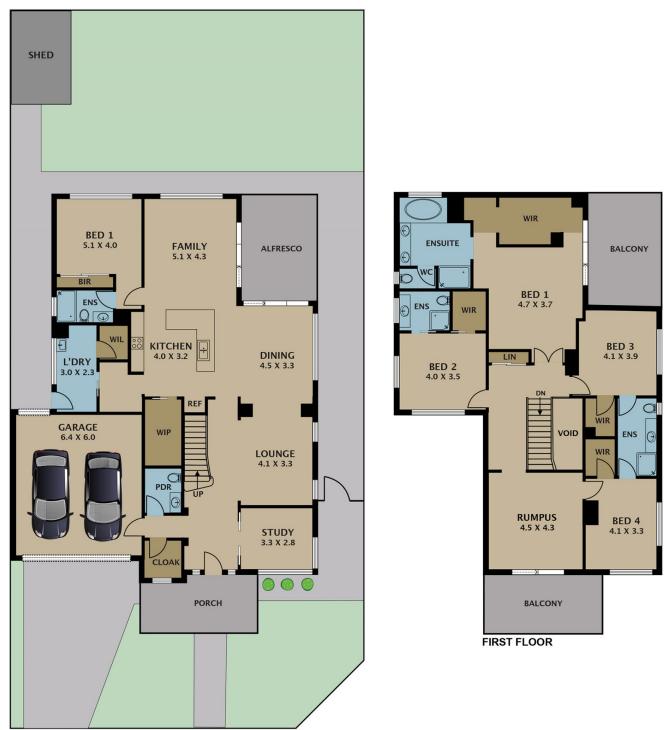

## 5 🛤 4 🚔 2 🚘

View

- Land Size : 510 sqm
  - : https://www.jasonrealestate.com.au/sale/vic /north/greenvale/residential/house/7330191

**GROUND FLOOR** 