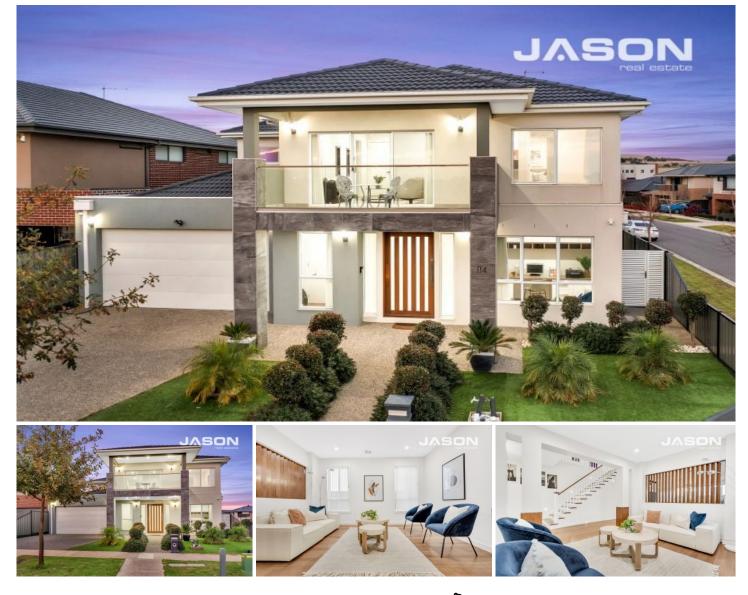

## 114 Horizon Boulevard GREENVALE VIC

Please ensure you are registered to attend the open for inspection. Inspections are permitted to a maximum of 10 people inside at any time, subject to the density quotient of 1 person per 4 sqm. All Jason Real Estate opens will be conducted in accordance with the current government requirements. Thank you.

This beautifully presented young family home delivers an exceptional level of sophistication to meet all the requirements of discerning families with a fabulous range of different living zones designed for exclusive entertainment and quiet relaxation.

Perfectly situated in the popular Aspect Estate with lovely parks and walking tracks all close by, this magnificent family home exhibits generously scaled proportions enjoying multiple indoor and outdoor living areas over a

## 5 🛤 4 🚔 2 🚘

View

- Land Size : 510 sqm
  - : https://www.jasonrealestate.com.au/sale/vic /north/greenvale/residential/house/7330191

**GROUND FLOOR** 

## 114 Horizon Blvd Greenvale