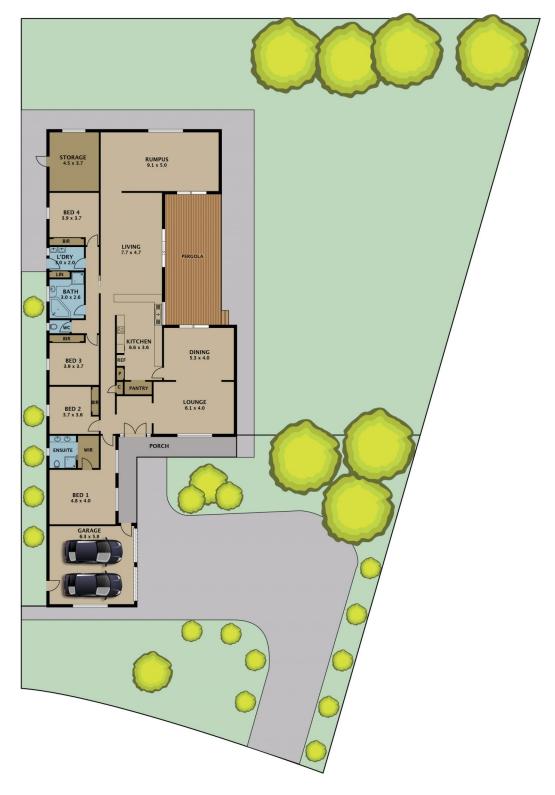

It will be hard to match this timeless family home on a rare suburban half-acre block (approx. 2171m2). Located in a quiet, established street, this tightly held home offers space to breathe with lots of yard, separate casual and formal living areas for relaxing and entertaining, and in a prime location close to everything.

Set across a single level, this spacious family home

For full version visit the website

## 4 🕒 2 🔓 2 🖨

Type : House Price : \$ 1,550,500 Land Size : 2172 sqm

View : https://www.jasonrealestate.com.au/sale/vic

/north/greenvale/residential/house/7330196

Disclaimer. Please note plans are indicative only and not drawn to exact scale. All dimensions are approximate. Potential buyers view the property in person.