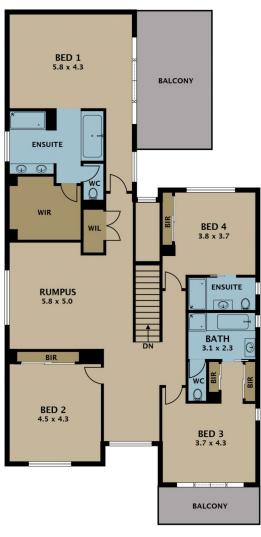

If position and style are important to you, you can't go past this stunning home that offers a wealth of sophisticated living and entertaining spaces. Set on a generous 591m2 block, this near-new home boasts quality finishes with no work to be done - just move in and start enjoying the luxury.

There is plenty of room for family and friends to stay with five bedrooms, all but one with its own ensuite. The generous downstairs guest retreat includes sitting room, an

5 📭 4 🟪 2 🚘

Land Size: 591 sqm

View : https://www.jasonrealestate.com.au/sale/vic

/north/greenvale/residential/house/7330197

Disclaimer. Please note plans are indicative only and not drawn to exact scale. All dimensions are approximate. Potential buyers view the property in person.