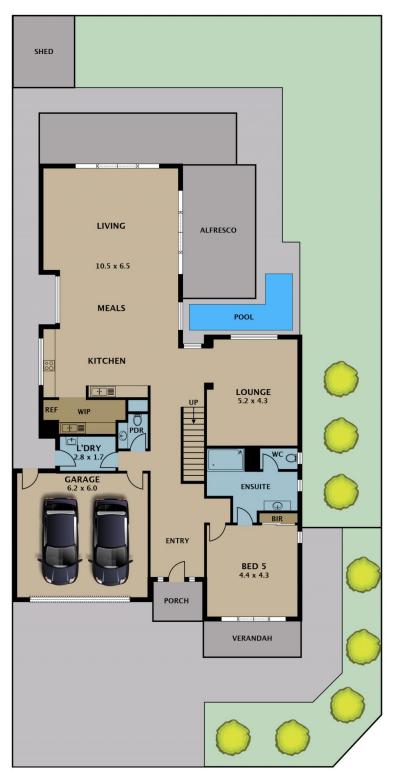

If position and style are important to you, you can't go past this stunning home that offers a wealth of sophisticated living and entertaining spaces. Set on a generous 591m2 block, this near-new home boasts quality finishes with no work to be done - just move in and start enjoying the luxury.

There is plenty of room for family and friends to stay with five bedrooms, all but one with its own ensuite. The generous downstairs guest retreat includes sitting room, an

5 📭 4 🟪 2 🚘

Land Size: 591 sqm

View : https://www.jasonrealestate.com.au/sale/vic

/north/greenvale/residential/house/7330197

Disclaimer. Please note plans are indicative only and not drawn to exact scale. All dimensions are approximate. Potential buyers view the property in person.