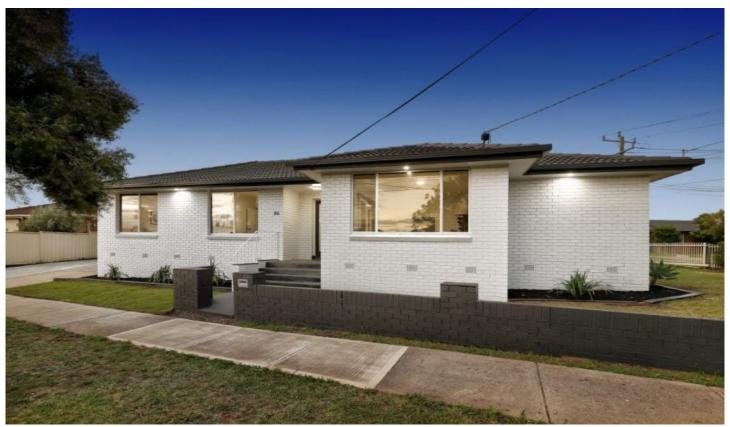

## 86 Lackenheath Drive TULLAMARINE VIC

Enjoy family living in the heart of Tullamarine with this classic brick veneer home that has been updated from the original and is move-in ready. Large windows that let in plenty of sunlight and a clean, fresh decor give this home a light, bright and airy ambience. Situated on a 539m2 corner block, there's plenty of yard for the kids to run around.

Set across a single level, this low set brick family home consists of four good-sized bedrooms with built-in robes - the master with updated ensuite, a central bathroom with separate toilet, a spacious updated kitchen with adjoining meals area, a formal living room, well-appointed laundry room, and a high double carport.