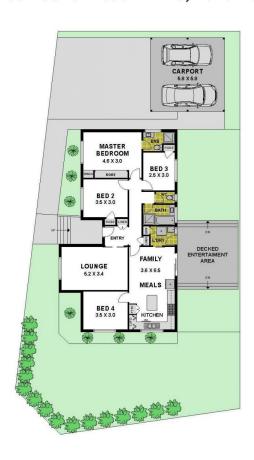

## 86 Lackenheath Drive TULLAMARINE VIC

Enjoy family living in the heart of Tullamarine with this classic brick veneer home that has been updated from the original and is move-in ready. Large windows that let in plenty of sunlight and a clean, fresh decor give this home a light, bright and airy ambience. Situated on a 539m2 corner block, there's plenty of yard for the kids to run around.

Set across a single level, this low set brick family home consists of four good-sized bedrooms with built-in robes - the master with updated ensuite, a central bathroom with separate toilet, a spacious updated kitchen with adjoining meals area, a formal living room, well-appointed laundry room, and a high double carport.