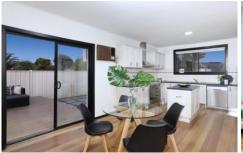

Set across a single level, this low set brick family home consists of four good-sized bedrooms with built-in robes - the master with updated ensuite, a central bathroom with separate toilet, a spacious updated kitchen with adjoining meals area, a formal living room, well-appointed laundry room, and a high double carport.