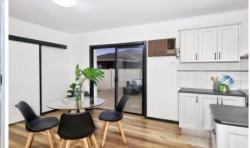

Set across a single level, this low set brick family home consists of four good-sized bedrooms with built-in robes - the master with updated ensuite, a central bathroom with separate toilet, a spacious updated kitchen with adjoining meals area, a formal living room, well-appointed laundry room, and a high double carport.