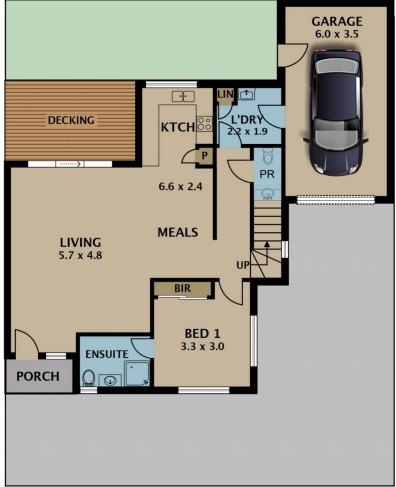

## 2/16 Banksia Grove TULLAMARINE VIC

This immaculate townhouse, beautifully styled throughout, located in a boutique enclave of three, offers easy-care living for a couple or small family in a convenient location within walking distance to schools, local shops, Westfield, and public transport.

Across two levels, it comprises three bedrooms, two bathrooms, pristine light-filled kitchen, open plan living and dining, north facing timber deck and grassy fenced courtyard, separate laundry, and single lock up garage.

Bamboo flooring in living, quality carpets in bedrooms, plantation shutters, stone benches, soft close cabinetry, gas cooktop, tiled splashback, ducted heating, evaporative

3 📭 2 🖺 1 🗬

Type: Townhouse

**View**: https://www.jasonrealestate.com.au/sale/vic/north/tullamarine/residential/townhouse/7330208

Jason Sassine 03 9338 6411

For full version visit the website

**GROUND FLOOR** 

Disclaimer. Please note plans are indicative only and not drawn to exact scale. All dimensions are approximate. Potential buyers view the property in person.