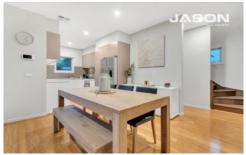

Across two levels, it comprises three bedrooms, two bathrooms, pristine light-filled kitchen, open plan living and dining, north facing timber deck and grassy fenced courtyard, separate laundry, and single lock up garage.

Bamboo flooring in living, quality carpets in bedrooms, plantation shutters, stone benches, soft close cabinetry, gas cooktop, tiled splashback, ducted heating, evaporative

3 📭 2 🖺 1 🗬

Type: Townhouse

**View**: https://www.jasonrealestate.com.au/sale/vic/north/tullamarine/residential/townhouse/7330208