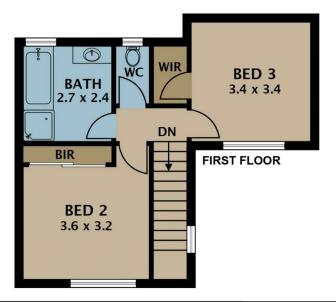

Across two levels, it comprises three bedrooms, two bathrooms, pristine light-filled kitchen, open plan living and dining, north facing timber deck and grassy fenced courtyard, separate laundry, and single lock up garage.

Jason Sassine 03 9338 6411

For full version visit the website

**GROUND FLOOR** 

Disclaimer. Please note plans are indicative only and not drawn to exact scale. All dimensions are approximate. Potential buyers view the property in person.