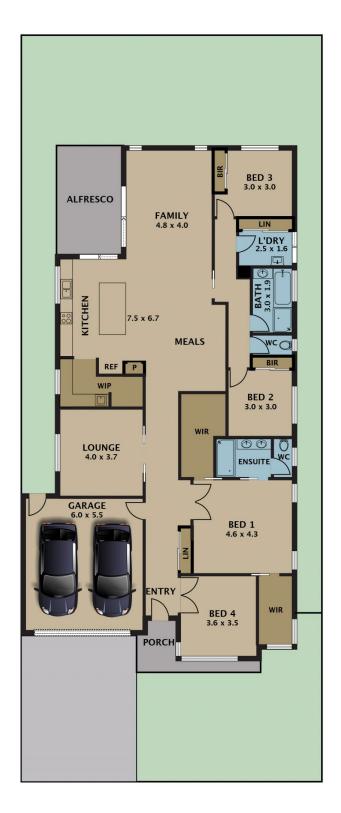

## 28 Lemonwood Drive GREENVALE VIC

Just over a year old, this pristine home, custom-built to the very highest standard, is located in 'The Maples' estate, and offers elegant, effortless family-friendly living with ultra-stylish interiors plus a well-designed floor plan providing excellent separation as well as communal space, on a 448m2 block requiring minimal maintenance.

Offering single level living suitable for all ages and stages in life; the home comprises four bedrooms, two fully tiled bathrooms, soundproof media room, expansive open plan dining/family, premium kitchen with high-end appliances and butler's pantry, north facing alfresco patio, separate laundry with external access, and double lock up garage.

For full version visit the website

Disclaimer. Please note plans are indicative only and not drawn to exact scale. All dimensions are approximate. Potential buyers view the property in person.