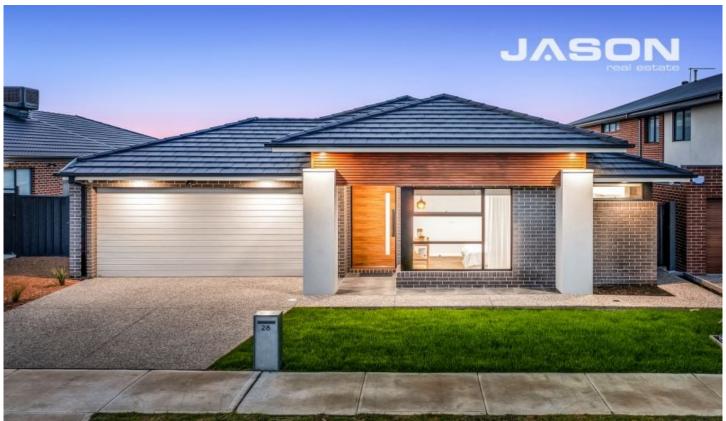

## 28 Lemonwood Drive GREENVALE VIC

Just over a year old, this pristine home, custom-built to the very highest standard, is located in 'The Maples' estate, and offers elegant, effortless family-friendly living with ultra-stylish interiors plus a well-designed floor plan providing excellent separation as well as communal space, on a 448m2 block requiring minimal maintenance.

Offering single level living suitable for all ages and stages in life; the home comprises four bedrooms, two fully tiled bathrooms, soundproof media room, expansive open plan dining/family, premium kitchen with high-end appliances and butler's pantry, north facing alfresco patio, separate laundry with external access, and double lock up garage.

This home showcases exceptional quality throughout, and

4 📮 2 🖺 2 🗬

Type : House Land Size : 448 sqm

View: https://www.jasonrealestate.com.au/sale/vic/north/greenvale/residential/house/7330214

Jason Sassine 03 9338 6411