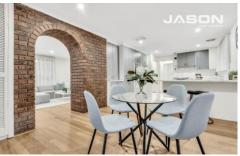

This well-maintained home consists of three good sized bedrooms with built-in robes - the master with walk-in robe and full ensuite, and a family bathroom with a separate toilet. Separated from the bedrooms is the open plan living, dining and kitchen area. Completing the layout is a gated carport with drive-through access to the rear lock-up garage and a spacious undercover alfresco area.