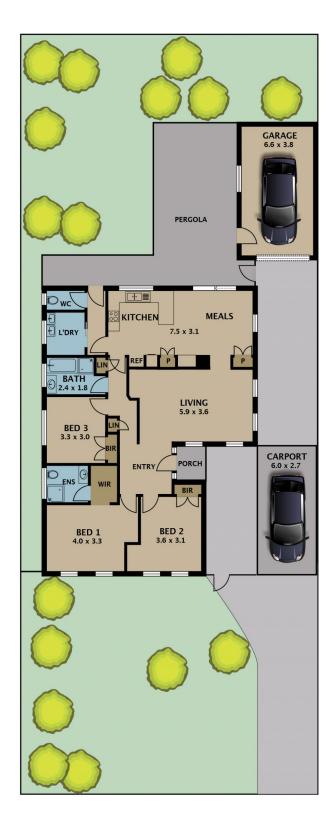

## 50 Dianne Avenue CRAIGIEBURN VIC

Plan for your future by securing this updated family home in a superb Craigieburn location. Set on a generous 587m2 approx block and with development potential (STCA), this property is an excellent opportunity for owner-occupiers or investors looking to expand their portfolio.

This well-maintained home consists of three good sized bedrooms with built-in robes - the master with walk-in robe and full ensuite, and a family bathroom with a separate toilet. Separated from the bedrooms is the open plan living, dining and kitchen area. Completing the layout is a gated carport with drive-through access to the rear lock-up garage and a spacious undercover alfresco area.

Updated inside, this classic home boasts solid timber

3 📭 2 🖺 3 🗬

Type : House Land Size: 587 sqm

View : https://www.jasonrealestate.com.au/sale/vic /north/craigieburn/residential/house/733021

**Jason Sassine** 03 9338 6411