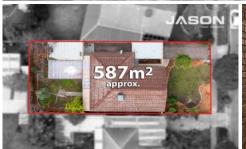

## 50 Dianne Avenue CRAIGIEBURN VIC

Plan for your future by securing this updated family home in a superb Craigieburn location. Set on a generous 587m2 approx block and with development potential (STCA), this property is an excellent opportunity for owner-occupiers or investors looking to expand their portfolio.