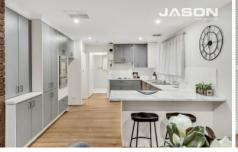

This well-maintained home consists of three good sized bedrooms with built-in robes - the master with walk-in robe and full ensuite, and a family bathroom with a separate toilet. Separated from the bedrooms is the open plan living, dining and kitchen area. Completing the layout is a gated carport with drive-through access to the rear lock-up garage and a spacious undercover alfresco area.

Updated inside, this classic home boasts solid timber

3 📭 2 🖺 3 🗬

Type : House Land Size: 587 sqm

View : https://www.jasonrealestate.com.au/sale/vic /north/craigieburn/residential/house/733021

**Jason Sassine** 03 9338 6411