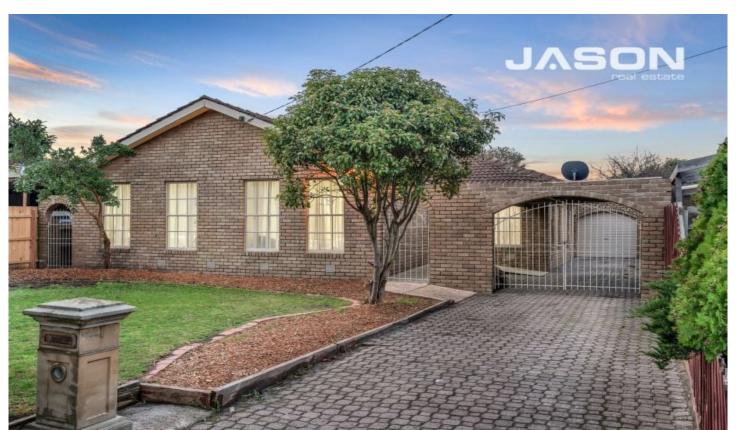

## 50 Dianne Avenue CRAIGIEBURN VIC

Plan for your future by securing this updated family home in a superb Craigieburn location. Set on a generous 587m2 approx block and with development potential (STCA), this property is an excellent opportunity for owner-occupiers or investors looking to expand their portfolio.

This well-maintained home consists of three good sized bedrooms with built-in robes - the master with walk-in robe and full ensuite, and a family bathroom with a separate toilet. Separated from the bedrooms is the open plan living, dining and kitchen area. Completing the layout is a gated carport with drive-through access to the rear lock-up garage and a spacious undercover alfresco area.

Updated inside, this classic home boasts solid timber

3 📭 2 🖺 3 🗬

Type : House Land Size: 587 sqm

View : https://www.jasonrealestate.com.au/sale/vic /north/craigieburn/residential/house/733021

**Jason Sassine** 03 9338 6411