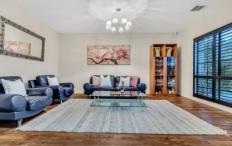

This family entertainer on a substantial 696m2 block consists of four good sized bedrooms with built-in robes, a modern family bathroom, and a study with built-in storage. The master bedroom boasts a beautiful bay window, a walk-in robe and full ensuite. The living space consists of an open plan kitchen, living and dining area that flows onto a light and airy rumpus room, and a separate formal lounge room. Completing the layout is a generous laundry with lots of storage space and a remote double lock-up garage.