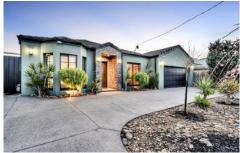

## 14 Ambleside Road GREENVALE VIC

Fully renovated and boasting a wealth of living and entertaining spaces, this home in a sought-after pocket of Greenvale is ready for you to move in and enjoy all it has to offer.

This family entertainer on a substantial 696m2 block consists of four good sized bedrooms with built-in robes, a modern family bathroom, and a study with built-in storage. The master bedroom boasts a beautiful bay window, a walk-in robe and full ensuite. The living space consists of an open plan kitchen, living and dining area that flows onto a light and airy rumpus room, and a separate formal lounge room. Completing the layout is a generous laundry with lots of storage space and a remote double lock-up garage.