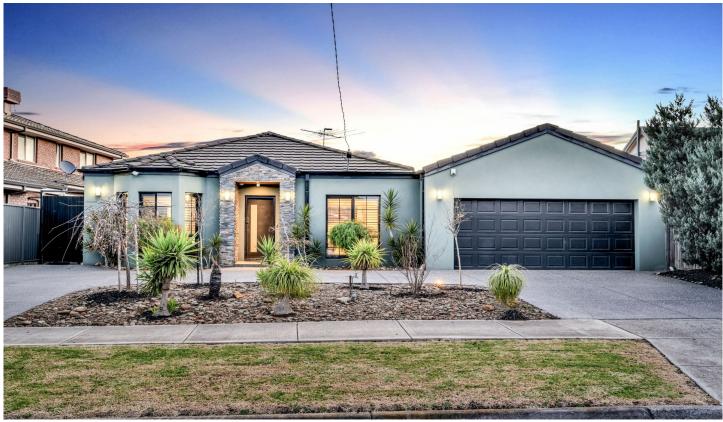

## 14 Ambleside Road GREENVALE VIC

Fully renovated and boasting a wealth of living and entertaining spaces, this home in a sought-after pocket of Greenvale is ready for you to move in and enjoy all it has to offer.

This family entertainer on a substantial 696m2 block consists of four good sized bedrooms with built-in robes, a modern family bathroom, and a study with built-in storage. The master bedroom boasts a beautiful bay window, a walk-in robe and full ensuite. The living space consists of an open plan kitchen, living and dining area that flows onto a light and airy rumpus room, and a separate formal lounge room. Completing the layout is a generous laundry with lots of storage space and a remote double lock-up garage.