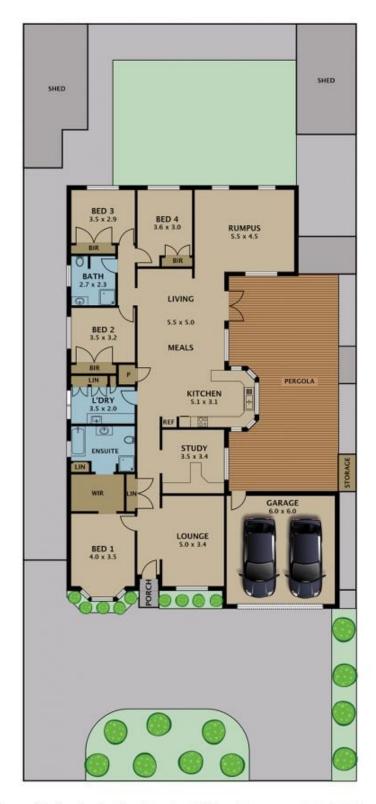

## 14 Ambleside Road GREENVALE VIC

Fully renovated and boasting a wealth of living and entertaining spaces, this home in a sought-after pocket of Greenvale is ready for you to move in and enjoy all it has to offer.

This family entertainer on a substantial 696m2 block consists of four good sized bedrooms with built-in robes, a modern family bathroom, and a study with built-in storage. The master bedroom boasts a beautiful bay window, a walk-in robe and full ensuite. The living space consists of an open plan kitchen, living and dining area that flows onto a light and airy rumpus room, and a separate formal lounge room. Completing the layout is a generous laundry with lots of storage space and a remote double lock-up garage.

## 4 📭 2 🚍 2 🗬

Type : House Land Size : 697 sqm

View : https://www.jasonrealestate.com.au/sale/vic

/north/greenvale/residential/house/7330217

For full version visit the website

Disclaimer. Please note plans are indicative only and not drawn to exact scale. All dimensions are approximate. Potential buyers view the property in person.