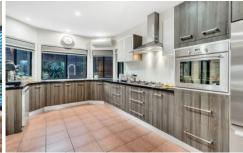

This family entertainer on a substantial 696m2 block consists of four good sized bedrooms with built-in robes, a modern family bathroom, and a study with built-in storage. The master bedroom boasts a beautiful bay window, a walk-in robe and full ensuite. The living space consists of an open plan kitchen, living and dining area that flows onto a light and airy rumpus room, and a separate formal lounge room. Completing the layout is a generous laundry with lots of storage space and a remote double lock-up garage.