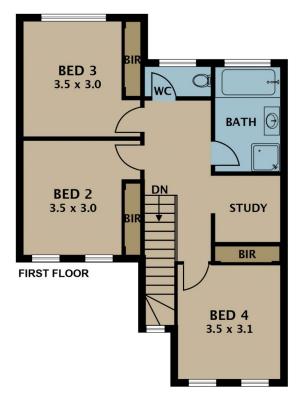

Upstairs: Three other restful bedrooms plus study, modern family bathroom with flaunting floor-to-ceiling tiles and spacious bathtub.

4 🚐 2 🖺 1 🖨

Type: House

View: https://www.jasonrealestate.com.au/sale/vic/north