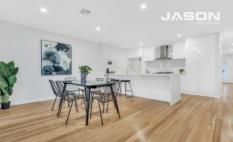

Featuring downstairs: solid timber staircase, vogue open living room, large dining and a beautifully appointed kitchen with sleek white cabinetry, stone benchtops and stainless-steel appliances. Excellent size master bedroom completes with walk in wardrobe and full ensuite. Separate laundry, powder room, remote controlled garage door with internal access and second car space.