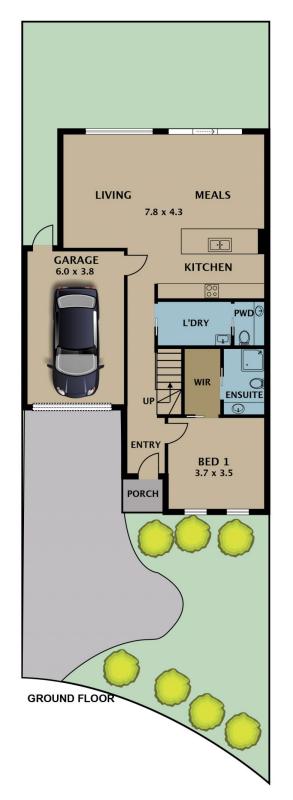

Featuring downstairs: solid timber staircase, vogue open living room, large dining and a beautifully appointed kitchen with sleek white cabinetry, stone benchtops and stainless-steel appliances. Excellent size master bedroom completes with walk in wardrobe and full ensuite. Separate laundry, powder room, remote controlled garage door with internal access and second car space.

Upstairs: Three other restful bedrooms plus study, modern family bathroom with flaunting floor-to-ceiling tiles and spacious bathtub.

4 🚐 2 🖺 1 🖨

Type: House

View: https://www.jasonrealestate.com.au/sale/vic/north