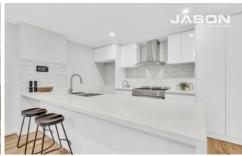

Featuring downstairs: solid timber staircase, vogue open living room, large dining and a beautifully appointed kitchen with sleek white cabinetry, stone benchtops and stainless-steel appliances. Excellent size master bedroom completes with walk in wardrobe and full ensuite. Separate laundry, powder room, remote controlled garage door with internal access and second car space.