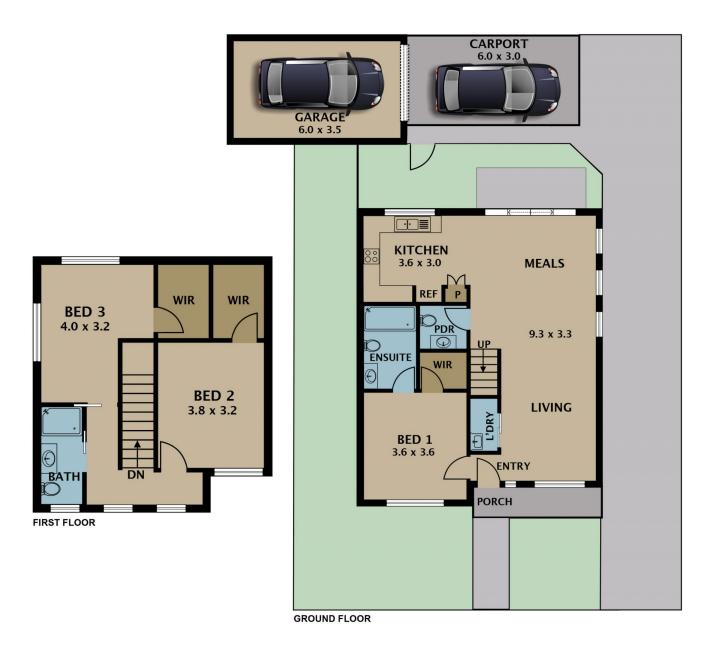

## 1A/1 Carol Grove TULLAMARINE VIC

A fantastic opportunity, this Brand new ultra-modern townhome with amazing street appeal presents low maintenance in a quiet sort after suburb of Tullamarine.

Set over 2 levels this sophisticated townhome offers three full-sized bedrooms all equipped with walk-in-robes plus a full-sized ensuite in the master located downstairs. A contemporary main bathroom concludes the upstairs, while the ground level offers an abundance of light and airy atmosphere with an open plan living and dining space, fully equipped kitchen, functional laundry with lots of storage space running throughout the property, a single car garage with a carport space for a second car and external backyard access.

## For full version visit the website

https://www.jasonrealestate.com.au

Disclaimer. Please note plans are indicative only and not drawn to exact scale. All dimensions are approximate. Potential buyers view the property in person.