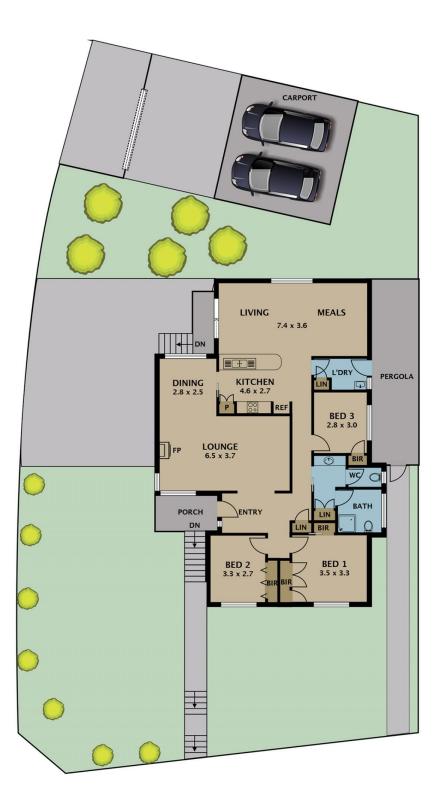

The floorplan consists of three bedrooms with built-in robes, a central bathroom with a separate powder room, an open plan kitchen, living and meals area, and a formal lounge and dining room flowing from the kitchen.

## 3 🎮 1 🚔 2 🚘

| House |
|-------|
|       |

View

- Land Size : 720 sqm
  - : https://www.jasonrealestate.com.au/sale/vic /north/attwood/residential/house/7330230

Disclaimer. Please note plans are indicative only and not drawn to exact scale. All dimensions are approximate. Potential buyers view the property in person.