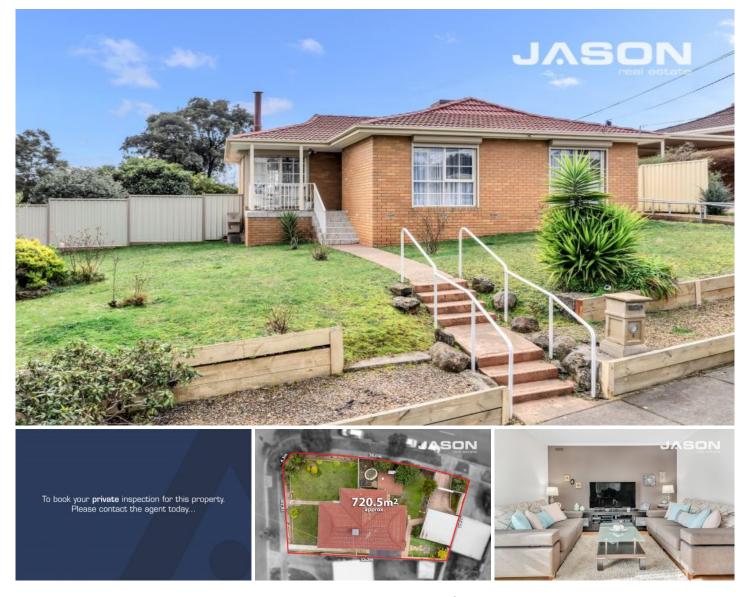

## 1 Haig Place ATTWOOD VIC

You will be pleasantly surprised by this beautifully presented home set on a substantial 720m2 corner block in Attwood. Extensively updated inside in a contemporary style, this long-held single storey family home exudes style and comfort. Enjoying two living spaces and a generous front and rear yard, there's plenty of room for the growing family.

The floorplan consists of three bedrooms with built-in robes, a central bathroom with a separate powder room, an open plan kitchen, living and meals area, and a formal lounge and dining room flowing from the kitchen.

A fresh interior with timber-look floorboards, exposed brickwork and waterfall lighting add to the charm and style

## 3 🎮 1 🚔 2 🚘

| House |
|-------|
|       |

View

- Land Size : 720 sqm
  - : https://www.jasonrealestate.com.au/sale/vic /north/attwood/residential/house/7330230

Disclaimer. Please note plans are indicative only and not drawn to exact scale. All dimensions are approximate. Potential buyers view the property in person.