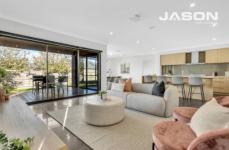

Showcasing a practical and beautiful floor plan spread over a single level, that features three separate living rooms, including a formal lounge, rumpus room, and an informal family room. A large master bedroom with a fitted WIR and deluxe ensuite, as well as three extra bedrooms, plus an open study area. Second bathroom to service the remaining bedrooms and powder room plus the added advantage of a large double garage (remote-control) internal entry access to complete the magnificent floor plan.