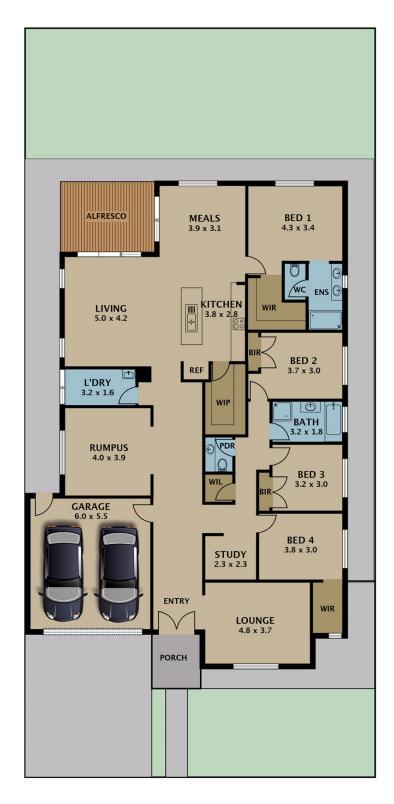

## 27 Water Fern Grove GREENVALE VIC

Nestled in the Greenvale Gardens Estate is this exceptional spacious contemporary family home set on a generous 530 sq.m allotment is superbly located within minutes away of Greenvale Shopping Centre, respected schools, and Parklands.

Showcasing a practical and beautiful floor plan spread over a single level, that features three separate living rooms, including a formal lounge, rumpus room, and an informal family room. A large master bedroom with a fitted WIR and deluxe ensuite, as well as three extra bedrooms, plus an open study area. Second bathroom to service the remaining bedrooms and powder room plus the added advantage of a large double garage (remote-control) internal entry access to complete the magnificent floor plan.

Meticulous attention to detail this gourmet-quality kitchen

4 🕒 2 📛 2 🖨

**View**: https://www.jasonrealestate.com.au/sale/vic/north/greenvale/residential/house/7330231

Jason Sassine 03 9338 6411

Disclaimer. Please note plans are indicative only and not drawn to exact scale. All dimensions are approximate. Potential buyers view the property in person.