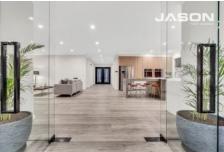

From the custom-made wrought-iron front door, the expansive open plan living area flows through to the indoor entertaining area and pool to form an organic whole with frameless glass doors giving an uninterrupted view from front to back. The extended kitchen island acts as a sociable anchor for friends and family to gather around, while the beautiful Coonara wood heater adds warmth to the space.