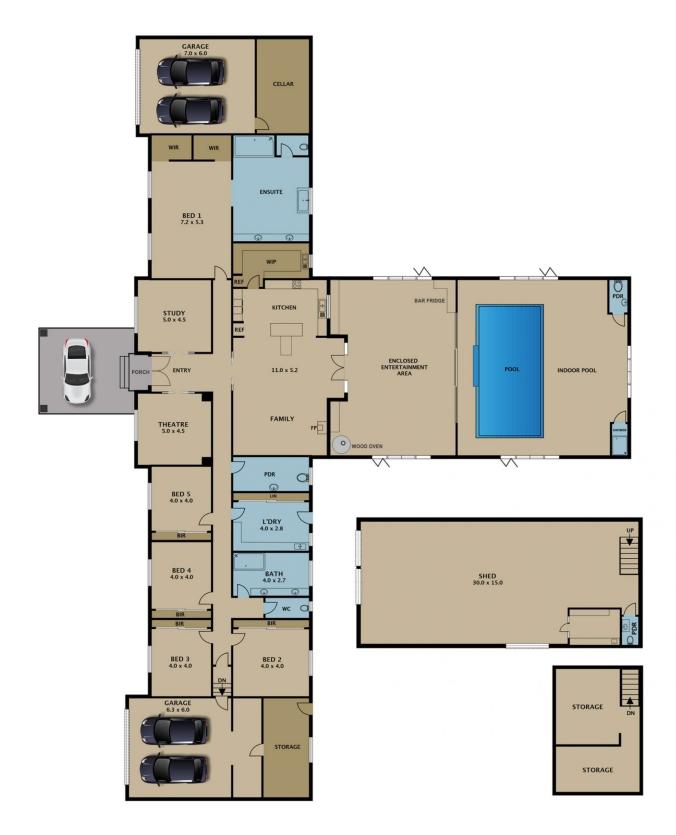

## 15 Forest Red Gum Drive MICKLEHAM VIC

A rare opportunity to acquire a stunning family home of grand proportions on five acres approx in Mickleham. Prepare to be blown away as you enter this sprawling entertainer that offers unrivalled style and amenities.

From the custom-made wrought-iron front door, the expansive open plan living area flows through to the indoor entertaining area and pool to form an organic whole with frameless glass doors giving an uninterrupted view from front to back. The extended kitchen island acts as a sociable anchor for friends and family to gather around, while the beautiful Coonara wood heater adds warmth to the space.

Designed for first-class, all-year entertaining, the expansive

5 📭 3 🖺 5 🗬

Type : House Land Size : 20234.3 sqm

View : https://www.jasonrealestate.com.au/sale/vic /north/mickleham/residential/house/7330233