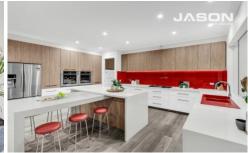

From the custom-made wrought-iron front door, the expansive open plan living area flows through to the indoor entertaining area and pool to form an organic whole with frameless glass doors giving an uninterrupted view from front to back. The extended kitchen island acts as a sociable anchor for friends and family to gather around, while the beautiful Coonara wood heater adds warmth to the space.