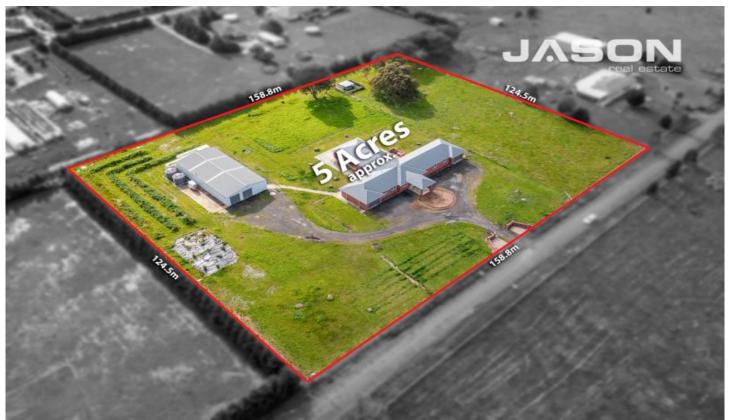

## 15 Forest Red Gum Drive MICKLEHAM VIC

A rare opportunity to acquire a stunning family home of grand proportions on five acres approx in Mickleham. Prepare to be blown away as you enter this sprawling entertainer that offers unrivalled style and amenities.

Designed for first-class, all-year entertaining, the expansive

5 📭 3 🖺 5 🗬

Type : House Land Size : 20234.3 sqm

View : https://www.jasonrealestate.com.au/sale/vic /north/mickleham/residential/house/7330233