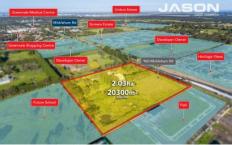

Situated 20 km\* from Melbourne CBD and located within the Greenvale PSP area, this superb property is ideally located to neighbouring development, The Maples Estate by Pask Group.

- Superb residential infill site
- 2.03 ha (20,300 sq. m approx.)
- Urban Growth Zone Schedule 6 (UGZ)
- Situated within Greenvale Central PSP
- Neighboring existing Developments & Development Held Land
- Located 20 km North of Melbourne CBD