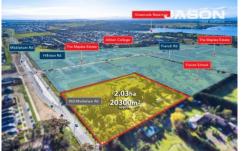

Situated 20 km\* from Melbourne CBD and located within the Greenvale PSP area, this superb property is ideally located to neighbouring development, The Maples Estate by Pask Group.

- Superb residential infill site
- 2.03 ha (20,300 sq. m approx.)
- Urban Growth Zone Schedule 6 (UGZ)
- Situated within Greenvale Central PSP
- Neighboring existing Developments & Development Held Land
- Located 20 km North of Melbourne CBD