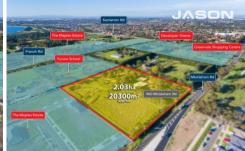

Situated 20 km\* from Melbourne CBD and located within the Greenvale PSP area, this superb property is ideally located to neighbouring development, The Maples Estate by Pask Group.

- Superb residential infill site
- 2.03 ha (20,300 sq. m approx.)
- Urban Growth Zone Schedule 6 (UGZ)
- Situated within Greenvale Central PSP
- Neighboring existing Developments & Development Held Land
- Located 20 km North of Melbourne CBD