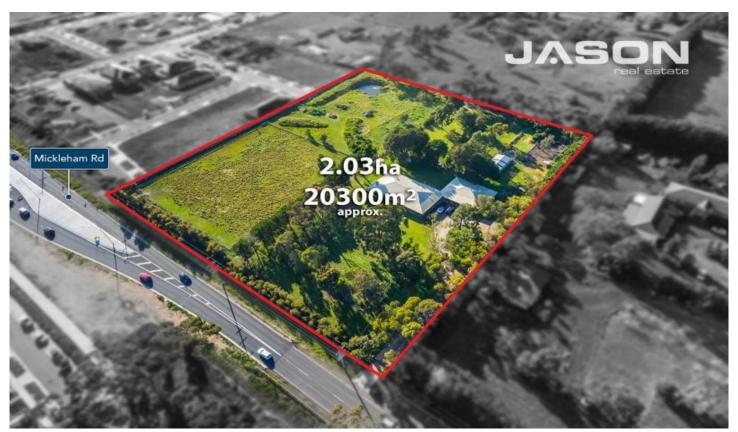

## 960 Mickleham Road GREENVALE VIC

Jason Real Estate is proud to present the perfect development opportunity situated at 960 Mickleham Road, Greenvale in one of Melbourne's sought after and rapidly expanding Northern Growth Corridor Area.

Situated 20 km\* from Melbourne CBD and located within the Greenvale PSP area, this superb property is ideally located to neighbouring development, The Maples Estate by Pask Group.

- Superb residential infill site
- 2.03 ha (20,300 sq. m approx.)
- Urban Growth Zone Schedule 6 (UGZ)
- Situated within Greenvale Central PSP
- Neighboring existing Developments & Development Held Land
- Located 20 km North of Melbourne CBD