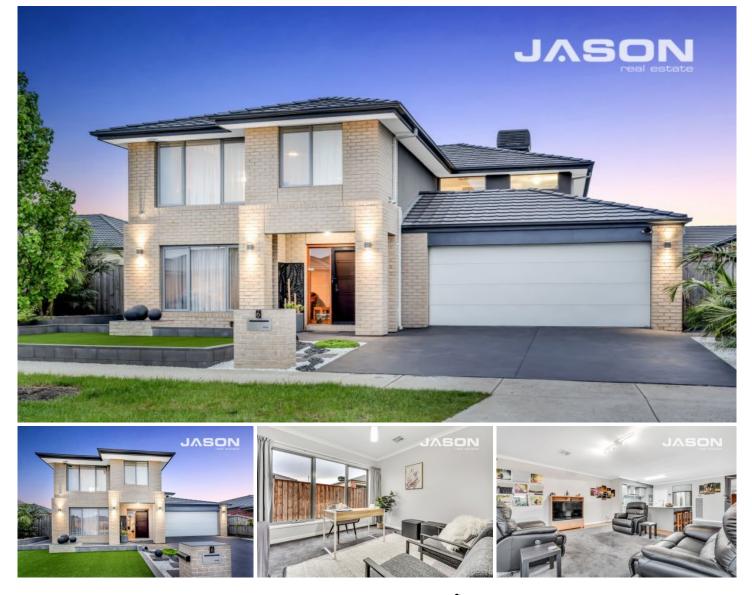

## 6 Honey Flower Way GREENVALE VIC

Immaculately presented both inside and out, this outstanding home defines the concept of relaxed family living. Situated on a generous, 512m2 block with beautifully manicured, low-maintenance gardens and with an abundance of casual living and entertaining areas, this is a home to be enjoyed.

Constructed over two levels, this home consists of four upstairs bedrooms, a family bathroom and a rumpus area/kids retreat. The spacious master boasts a walk-in robe and serene and sophisticated ensuite with his and her sinks and a huge shower.

On the lower level, you will find the expansive and light-filled, casual open plan living, dining and kitchen,