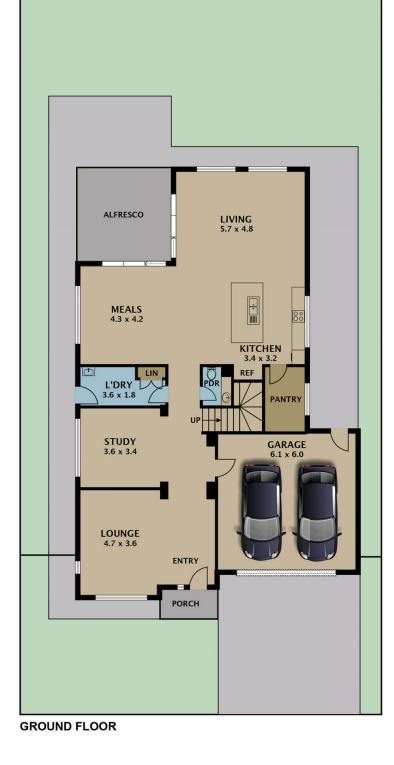

On the lower level, you will find the expansive and light-filled, casual open plan living, dining and kitchen,

## 6 Honey Flower Way Greenvale

Disclaimer. Please note plans are indicative only and not drawn to exact scale. All dimensions are approximate. Potential buyers view the property in person.