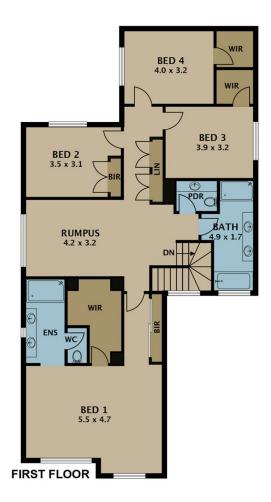

Constructed over two levels, this home consists of four upstairs bedrooms, a family bathroom and a rumpus area/kids retreat. The spacious master boasts a walk-in robe and serene and sophisticated ensuite with his and her sinks and a huge shower.

## 6 Honey Flower Way Greenvale

Disclaimer. Please note plans are indicative only and not drawn to exact scale. All dimensions are approximate. Potential buyers view the property in person.