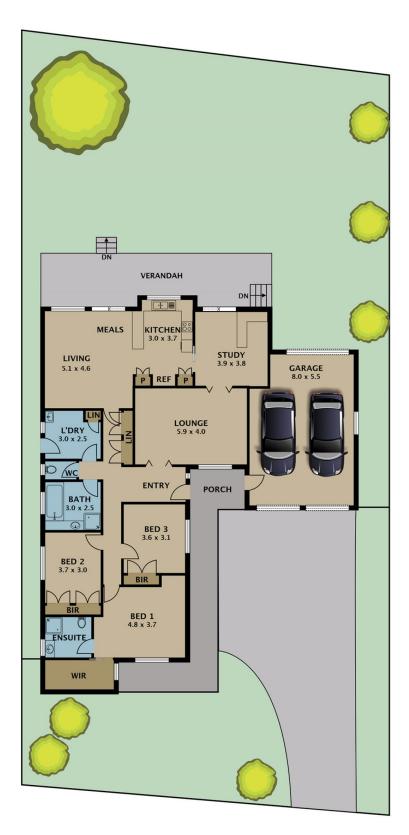

## 643 Somerton Road GREENVALE VIC

Secluded behind a high brick fence and set on a generous 824sq.m (approx.) allotment, this immaculate single-level family home in an established cul-de-sac pocket of Greenvale is positioned within walking distance to Greenvale Shopping Centre, schools, transport and Greenvale Medical Centre. Also positioned across the road of new residential estate and newly proposed Aldi, KFC and Seven-Eleven putting convenience at your doorstep.

This well-maintained family home is filled with stylish and distinct details that make it unique and full of character, including timber ceilings in the entry, bi-fold doors leading into the two living areas that include a formal lounge and dining/open study room with an ambiance of natural light flowing through to a beautiful fully equipped timber kitchen

3 📭 2 🖺 2 😭

Type : House Land Size : 819 sqm

View: https://www.jasonrealestate.com.au/sale/vic/north/greenvale/residential/house/7330236

Jason Sassine 03 9338 6411

For full version visit the website

Disclaimer. Please note plans are indicative only and not drawn to exact scale. All dimensions are approximate. Potential buyers view the property in person.