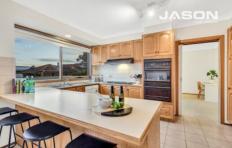

This well-maintained family home is filled with stylish and distinct details that make it unique and full of character, including timber ceilings in the entry, bi-fold doors leading into the two living areas that include a formal lounge and dining/open study room with an ambiance of natural light flowing through to a beautiful fully equipped timber kitchen