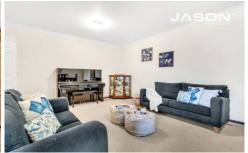

This well-maintained family home is filled with stylish and distinct details that make it unique and full of character, including timber ceilings in the entry, bi-fold doors leading into the two living areas that include a formal lounge and dining/open study room with an ambiance of natural light flowing through to a beautiful fully equipped timber kitchen