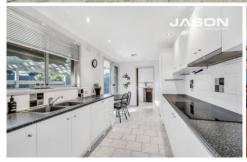

Across a single level, the floorplan comprises of three good-sized bedrooms - two with built-in robes, a fully tiled family bathroom with a separate toilet, and a modern kitchen with casual meals area. From the generous entryway flows a spacious and sunny L-shaped living room, with attractive bi-fold doors separating the living room from the formal dining room.

Beautifully presented throughout with a contemporary

For full version visit the website