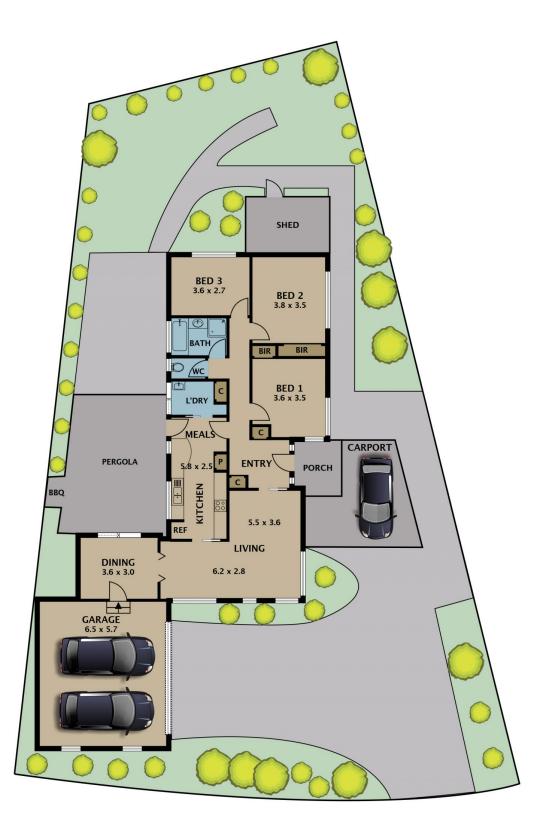

## **8 Gaynor Crescent GLADSTONE PARK VIC**

Upgrade your lifestyle for this impeccably presented family home on a generous 570m2 block in Gladstone Park. Set on an established street, just minutes from all local amenities, this updated home offers plenty of casual living space for the growing family.

Across a single level, the floorplan comprises of three good-sized bedrooms - two with built-in robes, a fully tiled family bathroom with a separate toilet, and a modern kitchen with casual meals area. From the generous entryway flows a spacious and sunny L-shaped living room, with attractive bi-fold doors separating the living room from the formal dining room.

## 3 🚐 1 🟪 3 🚘

Type : House Land Size : 570 sqm

View: https://www.jasonrealestate.com.au/sale/vic/north/gladstone-park/residential/house/733

0237

Jason Sassine 03 9338 6411

Disclaimer. Please note plans are indicative only and not drawn to exact scale. All dimensions are approximate. Potential buyers view the property in person.