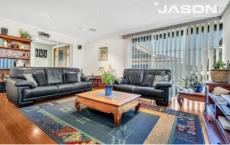

Across a single level, the floorplan comprises of three good-sized bedrooms - two with built-in robes, a fully tiled family bathroom with a separate toilet, and a modern kitchen with casual meals area. From the generous entryway flows a spacious and sunny L-shaped living room, with attractive bi-fold doors separating the living room from the formal dining room.

Beautifully presented throughout with a contemporary

For full version visit the website