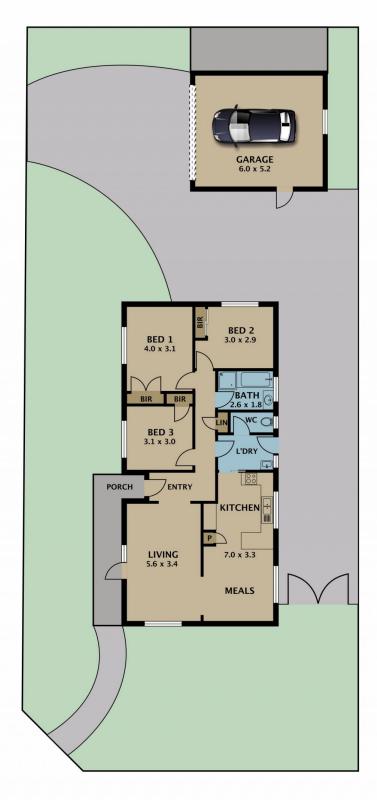

Ready to move in, this light-filled family home features superior polished timber floors throughout, a separate entrance foyer that leads to a spacious open plan living room, a well-appointed kitchen with a stone benchtop that overlooks a casual dining area. Three great size bedrooms (BIR's) a central bathroom with a separate toilet and roomy laundry.

## 3 📭 1 🔓 1 🗬

Type : House Land Size : 526 sqm

View: https://www.jasonrealestate.com.au/sale/vic/north/tullamarine/residential/house/733023

8

Jason Sassine 03 9338 6411

Disclaimer. Please note plans are indicative only and not drawn to exact scale. All dimensions are approximate. Potential buyers view the property in person.