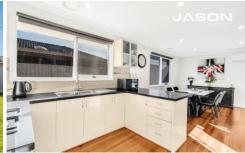

Ready to move in, this light-filled family home features superior polished timber floors throughout, a separate entrance foyer that leads to a spacious open plan living room, a well-appointed kitchen with a stone benchtop that overlooks a casual dining area. Three great size bedrooms (BIR's) a central bathroom with a separate toilet and roomy laundry.