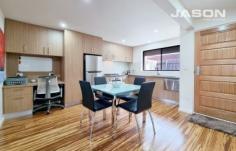

This ready-to-mover in townhome features the convenience of remote access to the garage with ample storage space and direct internal access.

Step inside and be greeted by an ambiance of natural light, superior timber floors and an open living zone with a custom-built in TV unit and split system heating and cooling unit. The open layout flows to a generous casual meals area adjacent to a built-in study nook. The modern kitchen