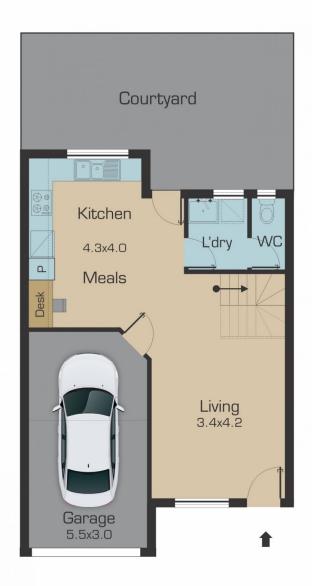

2 📭 1 🔓 1 🗬

Type: Unit

View: https://www.jasonrealestate.com.au/sale/vic/north

/tullamarine/residential/unit/7330248

Jason Sassine 03 9338 6411

For full version visit the website

**Ground Floor** 

Disclaimer: Please note floor plans are indicative only not drawn to exact scale. All dimensions are approximate. Potential buyers should view the property in person.