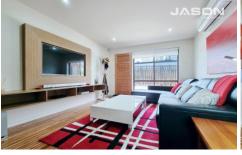

This ready-to-mover in townhome features the convenience of remote access to the garage with ample storage space and direct internal access.

Step inside and be greeted by an ambiance of natural light, superior timber floors and an open living zone with a custom-built in TV unit and split system heating and cooling unit. The open layout flows to a generous casual meals area adjacent to a built-in study nook. The modern kitchen