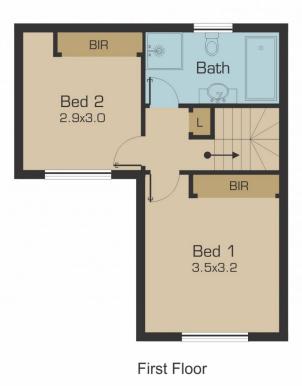

This ready-to-mover in townhome features the convenience of remote access to the garage with ample storage space and direct internal access.

Step inside and be greeted by an ambiance of natural light, superior timber floors and an open living zone with a custom-built in TV unit and split system heating and cooling unit. The open layout flows to a generous casual meals area adjacent to a built-in study nook. The modern kitchen