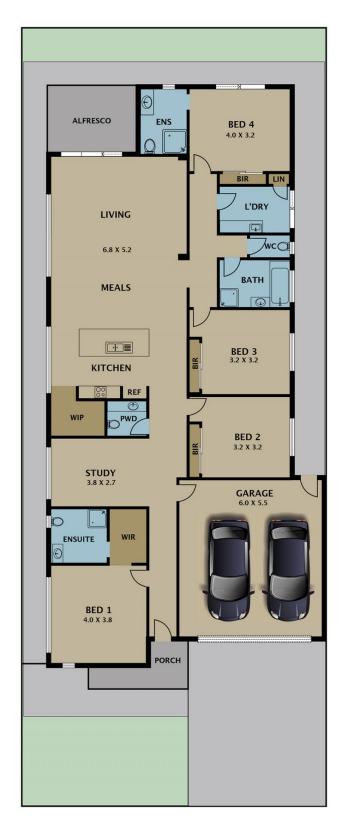

This inviting single-level home consists of four bedrooms with built-in robes, a full ensuite to the & WIR's to the master bedroom plus a second ensuite to the bedroom four. The home also features a third full family bathroom and a spacious, light-filled airy open plan with a gourmet kitchen overlooking generous casual dining and a spacious living room with bi-fold doors that extend to an outdoor undercover alfresco area. Completing the layout is also an

4 🚐 3 🚍 2 🚍

Type : House Land Size : 382 sqm

View: https://www.jasonrealestate.com.au/sale/vic/north/greenvale/residential/house/7330249

Jason Sassine 03 9338 6411

For full version visit the website

Disclaimer. Please note plans are indicative only and not drawn to exact scale. All dimensions are approximate. Potential buyers view the property in person.