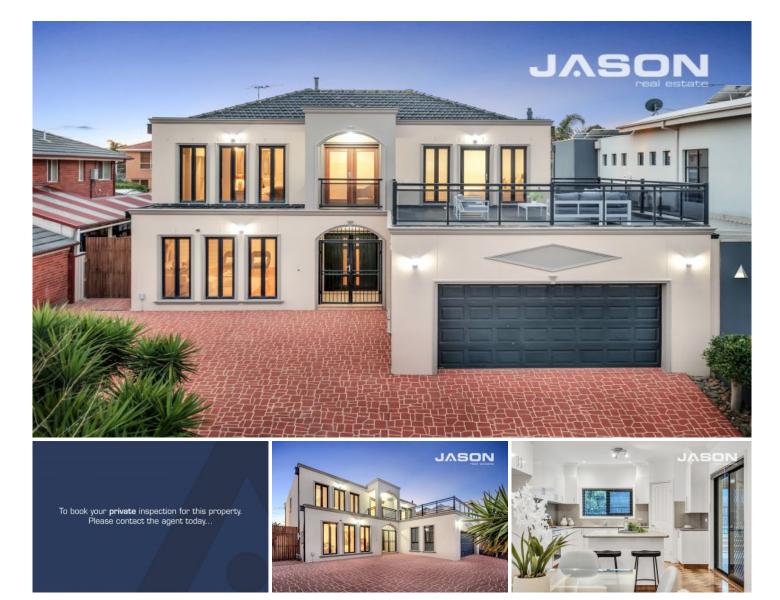

#### 20 Kinloch Grove GREENVALE VIC

This commanding home offers contemporary family living at its very best. Situated in a prime pocket of Greenvale and boasting a stunning inground pool, a large entertainer's patio with uninterrupted city views and multiple living zones. This home provides style, convenience, and a relaxed lifestyle rolled into one.

Upon entry, you are greeted by a grand entrance foyer with a central staircase that allows direct views to the inground pool. Completing the layout downstairs is a spacious formal lounge, a modern and well-appointed kitchen with a generous casual meals area on the Westside of the home. The Eastside of the entry foyer features an office/5th bedroom, 3rd bathroom downstairs, plus a second living room, separated by folding doors that can be opened or