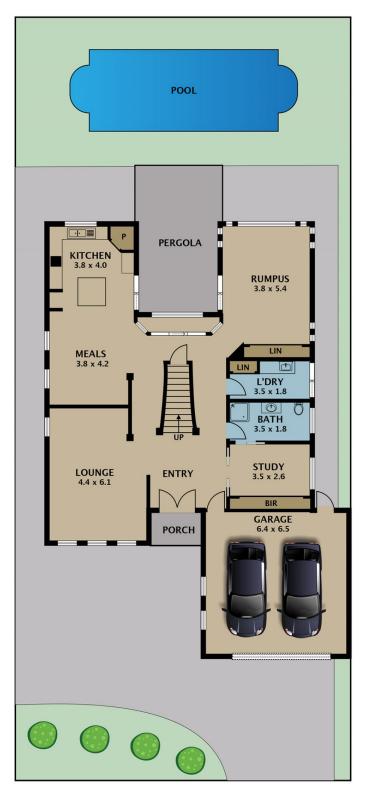

Upon entry, you are greeted by a grand entrance foyer with a central staircase that allows direct views to the inground pool. Completing the layout downstairs is a spacious formal lounge, a modern and well-appointed kitchen with a generous casual meals area on the Westside of the home. The Eastside of the entry foyer features an office/5th bedroom, 3rd bathroom downstairs, plus a second living room, separated by folding doors that can be opened or

## 20 Kinloch Grove Greenvale

Disclaimer. Please note plans are indicative only and not drawn to exact scale. All dimensions are approximate. Potential buyers view the property in person.

# 20 Kinloch Grove Greenvale