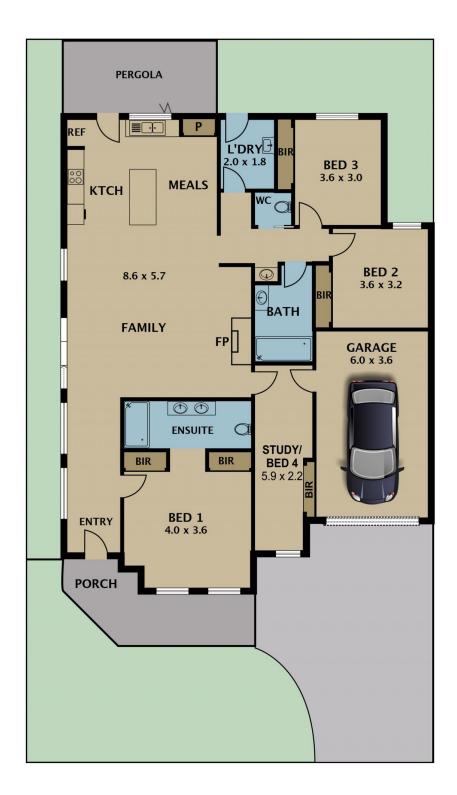

## 10 Gossia Avenue CRAIGIEBURN VIC

This pristine home, custom-built to the very highest standard and offers elegant, effortless family-friendly living with ultra-stylish interiors plus a well-designed floor plan providing excellent separation as well as communal space and requiring minimal maintenance.

Offering single level living suitable for all ages and stages in life; the home comprises four bedrooms, two fully tiled bathrooms, expansive open plan meals/family with feature electric log heater, premium two pack kitchen with high-end appliances and integrated dishwasher with bi-fold window overlooking under cover entertaining area, separate laundry with external access, and lock up garage with internal access.