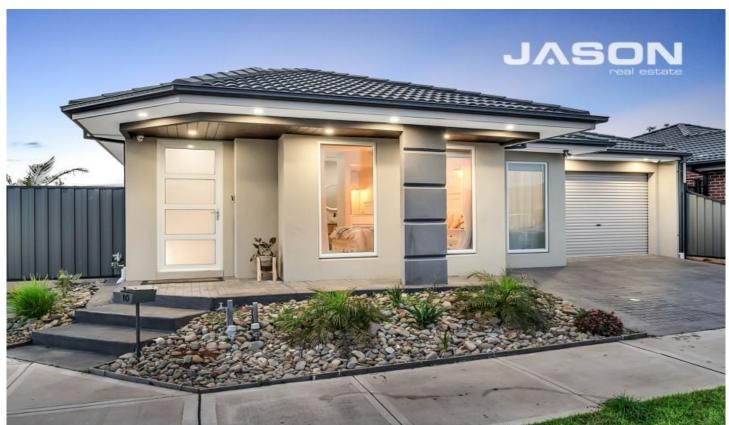

## 10 Gossia Avenue CRAIGIEBURN VIC

This pristine home, custom-built to the very highest standard and offers elegant, effortless family-friendly living with ultra-stylish interiors plus a well-designed floor plan providing excellent separation as well as communal space and requiring minimal maintenance.

Offering single level living suitable for all ages and stages in life; the home comprises four bedrooms, two fully tiled bathrooms, expansive open plan meals/family with feature electric log heater, premium two pack kitchen with high-end appliances and integrated dishwasher with bi-fold window overlooking under cover entertaining area, separate laundry with external access, and lock up garage with internal access.